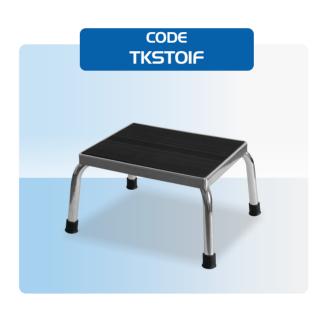

## Step Stool

The Task Medical Step Stool offers a sturdy and reliable solution for reaching higher places. Its chromed steel construction and reinforced rubber tips ensure both durability and safety. Designed for ease of use, it provides stability with a non-skid rubber platform, making it perfect for medical and general environments.

## **Product Features**

- Chromed steel construction for durability
- 1" steel tubing for strength 150 kg capacity for robust support
- Non-skid rubber platform for secure footing
- Reinforced rubber tips for added stability
- Silver vein colour for a sleek appearance
- Heavy-duty for long-lasting use

## **Product Specifications**

■ Dimensions: 36 x 28 x 22 cm