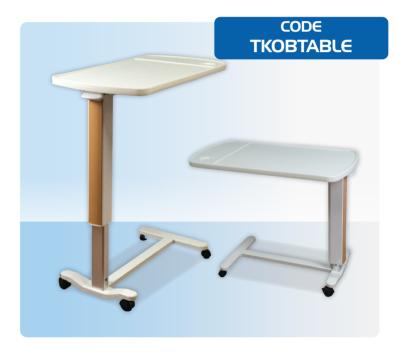

## Overbed Table

The Task Medical Overbed Table is a practical and versatile solution for patients with limited mobility, providing a stable surface for eating, drinking, writing, and other daily activities. Designed for ease of use, it features adjustable height, smooth-rolling casters, and a sturdy construction, making it ideal for hospitals, aged care facilities, and home use.

## **Product Features**

- Durable top made of ABS/PP
- Rounded corners for safety
- Sturdy powder-coated iron base with plastic cover
- Silent casters with two brakes for stability

## **Product Specifications**

■ Dimensions: 90W x 40D x 70-94H cm