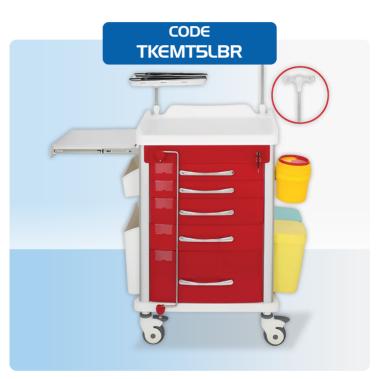

## *Emergency Trolley with Locking Bar*

The Task Medical Emergency Trolley is a robust and efficient solution designed for Australian healthcare facilities. Featuring a 5-drawer configuration, locking bar, defibrillator shelf, and IV pole, it ensures quick and responsive manoeuvrability in emergencies. The latest model includes off-white surface tops, sides, and back, with improved drawer handles.

## **Product Features**

- Secure locking bar and central key locking system
- Durable alloy frame with a washable ABS body
- Five soft-closing drawers with removable dividers and label cards
- Waste bins, needle disposal flask, utility tubs, and retractable shelf
- CPR board, oxygen tank holder, and adjustable defibrillator shelf
- Extra-large noiseless casters with front brakes

## **Product Specifications**

- Colour: Red & White
- Dimensions: 628 x 475 x 950mm
- IV Pole: 304 Stainless Steel, foldable 4
- hooks, adjustable height
- Power Board: 240V / 10A capacity, 5m cable

www.constar.com.au