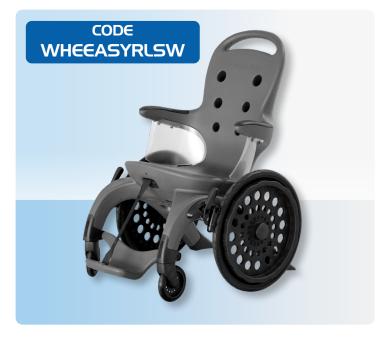

## Easy Roller Swimming Pool Wheelchair

The EasyRoller Swimming Pool Wheelchair is completely metal-free, making it ideal for pools, spas, and rehabilitation centres. Its corrosion-resistant design ensures durability and hygiene in wet environments. Developed with NTNU and Eker Design, it meets industry standards, including MRI-safe certification. With an innovative drainage system and ergonomic build, it offers a safe and reliable mobility solution for aquatic use.

## **Product Features**

- 100% metal-free & rust-proof
- Durable materials: rotomoulded PE, nylon, PU tyres
- Water drainage system for quick drying
- Stability-enhancing stainless steel weights
- User-friendly, no loose parts, easy to manoeuvre
- Minimal maintenance, built for institutional use
- Tip-stop safety feature prevents tipping beyond 5°

## **Product Specifications**

- Weight: 17 kg
- Dimensions: 67 x 82.5 x 105 cm (W x L x H)
- Warranty: Body & Footrest 5 years, Other parts – 1 year

www.constar.com.au