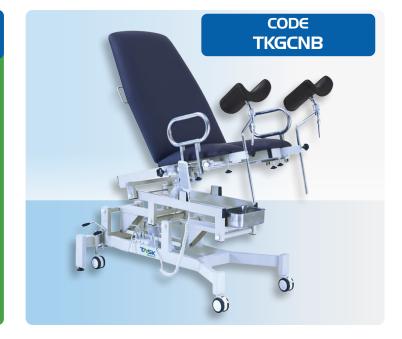

## Deluxe Gynaecology Chair - Navy Blue

The Task Medical Deluxe Gynaecology Chair in Navy Blue is designed to provide superior comfort and support for both patients and practitioners. Featuring adjustable stirrups, footboards, and an ergonomic reclining mechanism, it ensures optimal positioning for gynaecological examinations and procedures. Its flexible adjustments accommodate various clinical needs, enhancing accessibility and efficiency. With a sturdy build and easy-to-clean upholstery, this chair is a durable and practical choice for medical facilities.

## **Product Features**

- Double gas strut back adjustment (0 to 80°)
- Electric height & seat adjustment (590–1060mm)
- Four retractable medical-grade castors
- Adjustable armrests, stirrups & footboards
- Stainless steel debris tray for hygiene
- Medical-grade PVC vinyl upholstery
- Supports up to 250kg