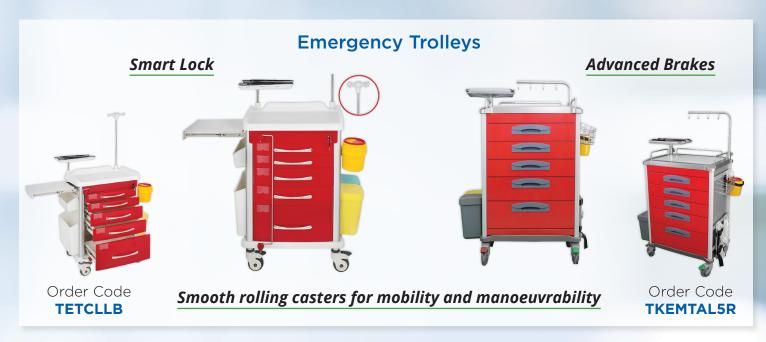

#### 4 Drawer

TK4D80N

Smooth rolling casters for mobility and manoeuvrability

Order Code

**TKODPC** 

# **Powder Coated Trolleys Range** 1 Drawer

Order Code TK1DPC

Order Code **TK2DPC** 

**3 Drawer** 

Order Code TK3DPC

4 Drawer

Order Code **TK4DPC** 

Smooth rolling casters for mobility and manoeuvrability