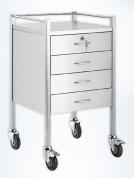

# **Stainless Steel Trolleys Single With Lock**

## 4 Drawer

Order Code TK4D50LK