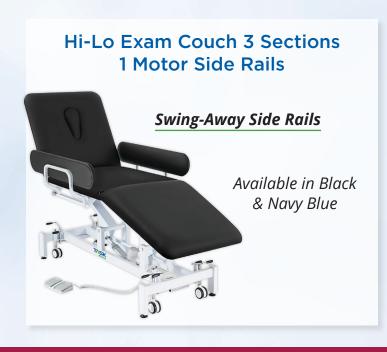

I environments, the stretcher is fully tested at 3.0 Tesla and designed with non-magnetic components, ensuring patient safety and functionality.

## Easy Height Adjustment



- Dual hydraulic pedal pump for easy height adjustment
- Trendelenburg position for patient comfort
- Non-magnetic castors and IV pole for MRI compatibility
- Adjustable backrest for optimal positioning

# MRI / MR Safe Hydraulic Height Adjustable Stretcher Flat Top



Built with non-magnetic material, this adjustable-height stretcher is safe for MRI environments and tested up to 3T.

- Height adjustable between 46-85cm
- Robust construction supports up to 200kg
- Flat top design for maximum patient support

#### **Durable Construction**

**Effortless Mobility** 

**Optimised for Patient Support** 

























# We've got you covered!

Over 300 medical products from our proven brands to help you improve your patient care!

☆ Single Use & Reusable Holloware
☆ Recyclable, Biodegradabale & Comspostable

☆ Ultrasound Consumables

☆ Apparel & Protective

☆ Consumables & General Medical

☆ Paper Rolls & Sheets

☆ Clinical Furniture

See the full range at

www.constar.com.au