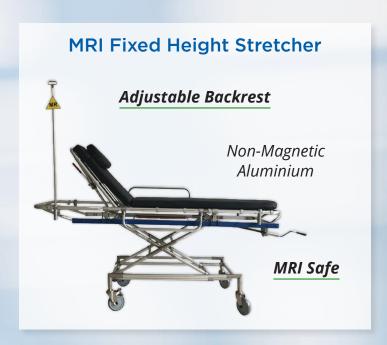

# MRI / MR Safe Hydraulic Height Adjustable Stretcher Flat Top

Built with non-magnetic material, this adjustable-height stretcher is safe for MRI environments and tested up to 3T.

- Height adjustable between 46-85cm
- Robust construction supports up to 200kg
- Flat top design for maximum patient support

#### **Durable Construction**

**Effortless Mobility** 

**Optimised for Patient Support** 