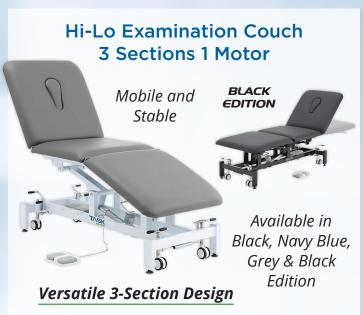

r MRI environments, the stretcher is fully tested at 3.0 Tesla and designed with non-magnetic components, ensuring patient safety and functionality.

## Easy Height Adjustment



- Dual hydraulic pedal pump for easy height adjustment
- Trendelenburg position for patient comfort
- Non-magnetic castors and IV pole for MRI compatibility
- Adjustable backrest for optimal positioning

# MRI / MR Safe Hydraulic Height Adjustable Stretcher Flat Top



Built with non-magnetic material, this adjustable-height stretcher is safe for MRI environments and tested up to 3T.

- Height adjustable between 46-85cm
- Robust construction supports up to 200kg
- Flat top design for maximum patient support

#### **Durable Construction**

**Effortless Mobility** 

**Optimised for Patient Support** 

























# We've got you covered!

Over 300 medical products from our proven brands to help you improve your patient care!

☆ Single Use & Reusable Holloware
☆ Recyclable, Biodegradabale & Comspostable

☆ Ultrasound Consumables

☆ Apparel & Protective

☆ Consumables & General Medical

☆ Paper Rolls & Sheets

☆ Clinical Furniture

See the full range at

www.constar.com.au