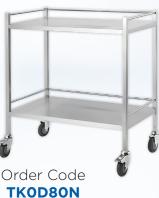

Task Medical clinical furniture is thoroughly tried and tested, offering patient comfort and great value for practitioners across Australia!

See the full range at



# **Stainless Steel Trolleys Single**





Order Code **TKOD50NR** 

**No Draws** 



Order Code **TKOD50N** 

## 1 Drawer



Order Code TK1D50N

2 Drawer

Order Code TK2D50N



Order Code TK4D50N

# **Stainless Steel Trolleys Single With Lock**

## 1 Drawer



Order Code TK1D50LK

## 2 Drawer



Order Code TK2D50LK

## **3 Drawer**



Order Code TK3D50LK

## 4 Drawer



Order Code TK4D50LK

# **Stainless Steel Trolleys Double**

2 Drawer

#### No Draws





TK2D80N

#### 4 Drawer



TK4D80N

Smooth rolling casters for mobility and manoeuvrability





Order Code

**TKODPC** 

# **Powder Coated Trolleys Range** 1 Drawer



Order Code TK1DPC





Order Code **TK2DPC** 



**3 Drawer** 

Order Code TK3DPC



4 Drawer

Order Code **TK4DPC** 

Smooth rolling casters for mobility and manoeuvrability































## MRI / MR Safe Hydraulic Height Adjustable Stretcher Trolley



Safe for MRI environments, the stretcher is fully tested at 3.0 Tesla and designed with non-magnetic components, ensuring patient safety and functionality.

## Easy Height Adjustment



- Dual hydraulic pedal pump for easy height adjustment
- Trendelenburg position for patient comfort
- Non-magnetic castors and IV pole for MRI compatibility
- Adjustable