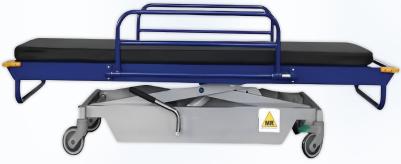

# MRI / MR Safe Hydraulic Height Adjustable Stretcher Flat Top

Built with non-magnetic material, this adjustable-height stretcher is safe for MRI environments and tested up to 3T.

- Height adjustable between 46-85cm
- Robust construction supports up to 200kg
- Flat top design for maximum patient support

#### **Durable Construction**

**Effortless Mobility** 

**Optimised for Patient Support** 