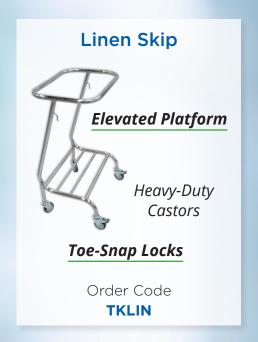

Steel Trolleys Single**





Order Code **TKOD50NR** 

**No Draws** 



Order Code **TKOD50N** 

## 1 Drawer



Order Code TK1D50N

2 Drawer

Order Code TK2D50N



Order Code TK4D50N

# **Stainless Steel Trolleys Single With Lock**

## 1 Drawer



Order Code TK1D50LK

## 2 Drawer



Order Code TK2D50LK

## **3 Drawer**



Order Code TK3D50LK

## 4 Drawer



Order Code TK4D50LK

# **Stainless Steel Trolleys Double**

2 Drawer

#### No Draws





TK2D80N

#### 4 Drawer



TK4D80N

Smooth rolling casters for mobility and manoeuvrability





Order Code

**TKODPC** 

# **Powder Coated Trolleys Range** 1 Drawer



Order Code TK1DPC





Order Code **TK2DPC** 



**3 Drawer** 

Order Code TK3DPC



4 Drawer

Order Code **TK4DPC** 

Smooth rolling casters for mobility and manoeuvrability































## MRI / MR Safe Hydraulic Height Adjustable Stretcher Trolley



Safe for MRI environments, the stretcher is fully tested at 3.0 Tesla and designed with non-magnetic components, ensuring patient safety and functionality.

## Easy Height Adjustment



- Dual hydraulic pedal pump for easy height adjustment
- Trendelenburg position for patient comfort
- Non-magnetic castors and IV pole for MRI compatibility
- Adjustable backrest for optimal positioning

# MRI / MR Safe Hydraulic Height Adjustable Stretcher Flat Top



Built with non-magnetic material, this adjustable-height stretcher is safe for MRI environments and tested up to 3T.

- Height adjustable between 46-85cm
- Robust construction supports up to 200kg
- Flat top design for maximum patient support

#### **Dur