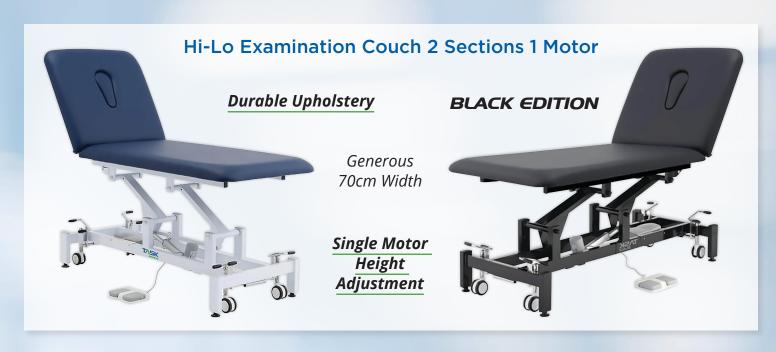

for MRI environments, the stretcher is fully tested at 3.0 Tesla and designed with non-magnetic components, ensuring patient safety and functionality.

## Easy Height Adjustment



- Dual hydraulic pedal pump for easy height adjustment
- Trendelenburg position for patient comfort
- Non-magnetic castors and IV pole for MRI compatibility
- Adjustable backrest for optimal positioning

# MRI / MR Safe Hydraulic Height Adjustable Stretcher Flat Top



Built with non-magnetic material, this adjustable-height stretcher is safe for MRI environments and tested up to 3T.

- Height adjustable between 46-85cm
- Robust construction supports up to 200kg
- Flat top design for maximum patient support

#### **Durable Construction**

**Effortless Mobility** 

**Optimised for Patient Support** 

























# We've got you covered!

Over 300 medical products from our proven brands to help you improve your patient care!

☆ Single Use & Reusable Holloware
☆ Recyclable, Biodegradabale & Comspostable

☆ Ultrasound Consumables

☆ Apparel & Protective

☆ Consumables & General Medical

☆ Paper Rolls & Sheets

☆ Clinical Furniture

See the full range at

www.constar.com.au