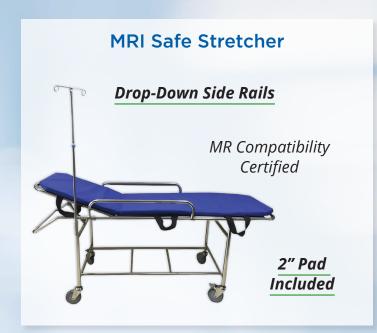

## MRI / MR Safe Hydraulic Height Adjustable Stretcher Trolley

Safe for MRI environments, the stretcher is fully tested at 3.0 Tesla and designed with non-magnetic components, ensuring patient safety and functionality.

## Easy Height Adjustment

- Dual hydraulic pedal pump for easy height adjustment
- Trendelenburg position for patient comfort
- Non-magnetic castors and IV pole for MRI compatibility
- Adjustable backrest for optimal positioning