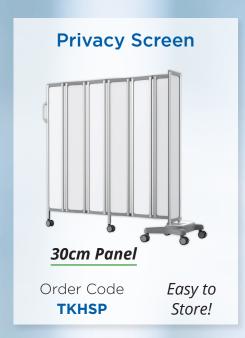

teel Trolleys Single**





Order Code **TKOD50NR** 

**No Draws** 



Order Code **TKOD50N** 

## 1 Drawer



Order Code TK1D50N

2 Drawer

Order Code TK2D50N



Order Code TK4D50N

# **Stainless Steel Trolleys Single With Lock**

## 1 Drawer



Order Code TK1D50LK

## 2 Drawer



Order Code TK2D50LK

## **3 Drawer**



Order Code TK3D50LK

## 4 Drawer



Order Code TK4D50LK

# **Stainless Steel Trolleys Double**

2 Drawer

#### No Draws





TK2D80N

#### 4 Drawer



TK4D80N

Smooth rolling casters for mobility and manoeuvrability





Order Code

**TKODPC** 

# **Powder Coated Trolleys Range** 1 Drawer



Order Code TK1DPC





Order Code **TK2DPC** 



**3 Drawer** 

Order Code TK3DPC



4 Drawer

Order Code **TK4DPC** 

Smooth rolling casters for mobility and manoeuvrability































## MRI / MR Safe Hydraulic Height Adjustable Stretcher Trolley



Safe for MRI environments, the stretcher is fully tested at 3.0 Tesla and designed with non-magnetic components, ensuring patient safety and functionality.

## Easy Height Adjustment



- Dual hydraulic pedal pump for easy height adjustment
- Trendelenburg position for patient comfort
- Non-magnetic castors and IV pole for MRI compatibility
- Adjustable backrest for optimal positioning

# MRI / MR Safe Hydraulic Height Adjustable Stretcher Flat Top



Built with non-magnetic material, this adjustable-height stretcher is safe for MRI environments and tested up to 3T.

- Height adjustable between 46-85cm
- Robust construction supports up to 200kg
- Flat top design for maximum patient support

#### **Durab