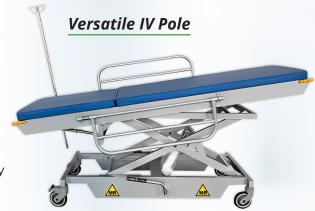

## Easy Height Adjustment

- Dual hydraulic pedal pump for easy height adjustment
- Trendelenburg position for patient comfort
- Non-magnetic castors and IV pole for MRI compatibility
- Adjustable backrest for optimal positioning