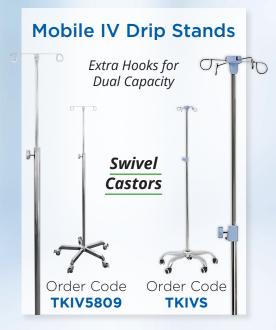

eys Single**





Order Code **TKOD50NR** 

**No Draws** 



Order Code **TKOD50N** 

## 1 Drawer



Order Code TK1D50N

2 Drawer

Order Code TK2D50N



Order Code TK4D50N

# **Stainless Steel Trolleys Single With Lock**

## 1 Drawer



Order Code TK1D50LK

## 2 Drawer



Order Code TK2D50LK

## **3 Drawer**



Order Code TK3D50LK

## 4 Drawer



Order Code TK4D50LK

# **Stainless Steel Trolleys Double**

2 Drawer

#### No Draws





TK2D80N

#### 4 Drawer



TK4D80N

Smooth rolling casters for mobility and manoeuvrability





Order Code

**TKODPC** 

# **Powder Coated Trolleys Range** 1 Drawer



Order Code TK1DPC





Order Code **TK2DPC** 



**3 Drawer** 

Order Code TK3DPC



4 Drawer

Order Code **TK4DPC** 

Smooth rolling casters for mobility and manoeuvrability































## MRI / MR Safe Hydraulic Height Adjustable Stretcher Trolley



Safe for MRI environments, the stretcher is fully tested at 3.0 Tesla and designed with non-magnetic components, ensuring patient safety and functionality.

## Easy Height Adjustment



- Dual hydraulic pedal pump for easy height adjustment
- Trendelenburg position for patient comfort
- Non-magnetic castors and IV pole for MRI compatibility
- Adjustable backrest for optimal positioning

# MRI / MR Safe Hydraulic Height Adjustable Stretcher Flat Top



Built with non-magnetic material, this adjustable-height stretcher is safe for MRI environments and tested up to 3T.

- Height adjustable between 46-85cm
- Robust construction supports up to 200kg
- Flat top design for maximum patient support

#### **Durable Constru