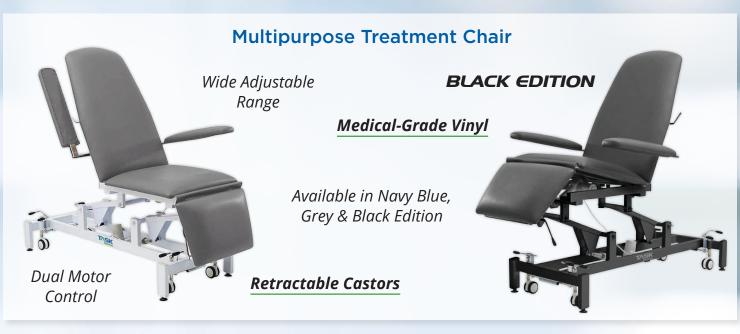

ngle**





Order Code **TKOD50NR** 

**No Draws** 



Order Code **TKOD50N** 

## 1 Drawer



Order Code TK1D50N

2 Drawer

Order Code TK2D50N



Order Code TK4D50N

# **Stainless Steel Trolleys Single With Lock**

## 1 Drawer



Order Code TK1D50LK

## 2 Drawer



Order Code TK2D50LK

## **3 Drawer**



Order Code TK3D50LK

## 4 Drawer



Order Code TK4D50LK

# **Stainless Steel Trolleys Double**

2 Drawer

#### No Draws





TK2D80N

#### 4 Drawer



TK4D80N

Smooth rolling casters for mobility and manoeuvrability





Order Code

**TKODPC** 

# **Powder Coated Trolleys Range** 1 Drawer



Order Code TK1DPC





Order Code **TK2DPC** 



**3 Drawer** 

Order Code TK3DPC



4 Drawer

Order Code **TK4DPC** 

Smooth rolling casters for mobility and manoeuvrability































## MRI / MR Safe Hydraulic Height Adjustable Stretcher Trolley



Safe for MRI environments, the stretcher is fully tested at 3.0 Tesla and designed with non-magnetic components, ensuring patient safety and functionality.

## Easy Height Adjustment



- Dual hydraulic pedal pump for easy height adjustment
- Trendelenburg position for patient comfort
- Non-magnetic castors and IV pole for MRI compatibility
- Adjustable backrest for optimal positioning

# MRI / MR Safe Hydraulic Height Adjustable Stretcher Flat Top



Built with non-magnetic material, this adjustable-height stretcher is safe for MRI environments and tested up to 3T.

- Height adjustable between 46-85cm
- Robust construction supports up to 200kg
- Flat top design for maximum patient support

#### **Durable Construction*