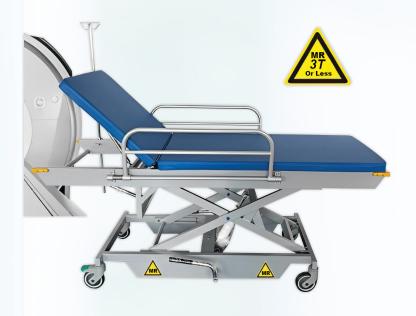

## MRI / MR Safe Hydraulic Height Adjustable Stretcher Trolley

Safe for MRI environments, the stretcher is fully tested at 3.0 Tesla and designed with non-magnetic components, ensuring patient safety and functionality.

## Easy Height Adjustment

- Dual hydraulic pedal pump for easy height adjustment
- Trendelenburg position for patient comfort
- Non-magnetic castors and IV pole for MRI compatibility
- Adjustable backrest for optimal positioning