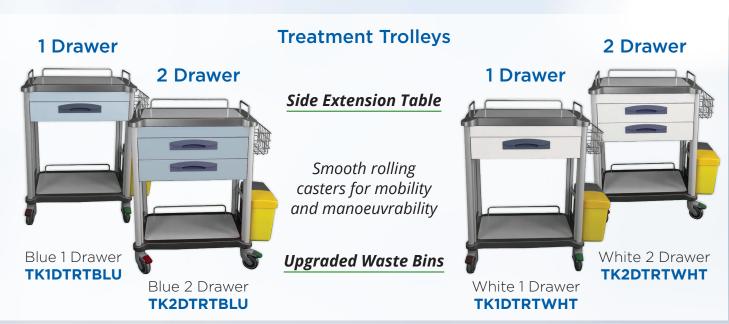

## 1 Drawer

Order Code TK1D50N

2 Drawer

Order Code TK2D50N

Order Code TK4D50N