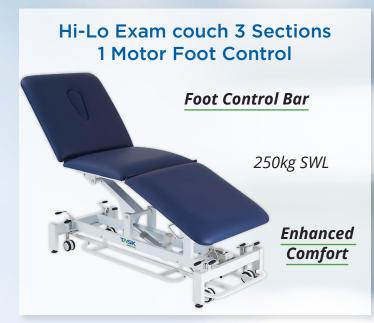

MRI environments, the stretcher is fully tested at 3.0 Tesla and designed with non-magnetic components, ensuring patient safety and functionality.

## Easy Height Adjustment



- Dual hydraulic pedal pump for easy height adjustment
- Trendelenburg position for patient comfort
- Non-magnetic castors and IV pole for MRI compatibility
- Adjustable backrest for optimal positioning

# MRI / MR Safe Hydraulic Height Adjustable Stretcher Flat Top



Built with non-magnetic material, this adjustable-height stretcher is safe for MRI environments and tested up to 3T.

- Height adjustable between 46-85cm
- Robust construction supports up to 200kg
- Flat top design for maximum patient support

#### **Durable Construction**

**Effortless Mobility** 

**Optimised for Patient Support** 

























# We've got you covered!

Over 300 medical products from our proven brands to help you improve your patient care!

☆ Single Use & Reusable Holloware
☆ Recyclable, Biodegradabale & Comspostable

☆ Ultrasound Consumables

☆ Apparel & Protective

☆ Consumables & General Medical

☆ Paper Rolls & Sheets

☆ Clinical Furniture

See the full range at

www.constar.com.au