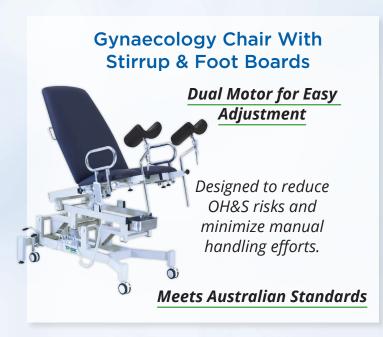

le**





Order Code **TKOD50NR** 

**No Draws** 



Order Code **TKOD50N** 

## 1 Drawer



Order Code TK1D50N

2 Drawer

Order Code TK2D50N



Order Code TK4D50N

# **Stainless Steel Trolleys Single With Lock**

## 1 Drawer



Order Code TK1D50LK

## 2 Drawer



Order Code TK2D50LK

## **3 Drawer**



Order Code TK3D50LK

## 4 Drawer



Order Code TK4D50LK

# **Stainless Steel Trolleys Double**

2 Drawer

#### No Draws





TK2D80N

#### 4 Drawer



TK4D80N

Smooth rolling casters for mobility and manoeuvrability





Order Code

**TKODPC** 

# **Powder Coated Trolleys Range** 1 Drawer



Order Code TK1DPC





Order Code **TK2DPC** 



**3 Drawer** 

Order Code TK3DPC



4 Drawer

Order Code **TK4DPC** 

Smooth rolling casters for mobility and manoeuvrability































## MRI / MR Safe Hydraulic Height Adjustable Stretcher Trolley



Safe for MRI environments, the stretcher is fully tested at 3.0 Tesla and designed with non-magnetic components, ensuring patient safety and functionality.

## Easy Height Adjustment



- Dual hydraulic pedal pump for easy height adjustment
- Trendelenburg position for patient comfort
- Non-magnetic castors and IV pole for MRI compatibility
- Adjustable backrest for optimal positioning

# MRI / MR Safe Hydraulic Height Adjustable Stretcher Flat Top



Built with non-magnetic material, this adjustable-height stretcher is safe for MRI environments and tested up to 3T.

- Height adjustable between 46-85cm
- Robust construction supports up to 200kg
- Flat top design for maximum patient support

#### **Durable Construction**