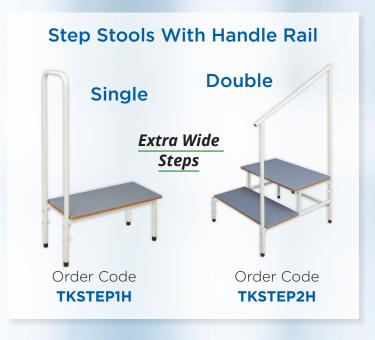

Trolleys Single**





Order Code **TKOD50NR** 

**No Draws** 



Order Code **TKOD50N** 

## 1 Drawer



Order Code TK1D50N

2 Drawer

Order Code TK2D50N



Order Code TK4D50N

# **Stainless Steel Trolleys Single With Lock**

## 1 Drawer



Order Code TK1D50LK

## 2 Drawer



Order Code TK2D50LK

## **3 Drawer**



Order Code TK3D50LK

## 4 Drawer



Order Code TK4D50LK

# **Stainless Steel Trolleys Double**

2 Drawer

#### No Draws





TK2D80N

#### 4 Drawer



TK4D80N

Smooth rolling casters for mobility and manoeuvrability





Order Code

**TKODPC** 

# **Powder Coated Trolleys Range** 1 Drawer



Order Code TK1DPC





Order Code **TK2DPC** 



**3 Drawer** 

Order Code TK3DPC



4 Drawer

Order Code **TK4DPC** 

Smooth rolling casters for mobility and manoeuvrability































## MRI / MR Safe Hydraulic Height Adjustable Stretcher Trolley



Safe for MRI environments, the stretcher is fully tested at 3.0 Tesla and designed with non-magnetic components, ensuring patient safety and functionality.

## Easy Height Adjustment



- Dual hydraulic pedal pump for easy height adjustment
- Trendelenburg position for patient comfort
- Non-magnetic castors and IV pole for MRI compatibility
- Adjustable backrest for optimal positioning

# MRI / MR Safe Hydraulic Height Adjustable Stretcher Flat Top



Built with non-magnetic material, this adjustable-height stretcher is safe for MRI environments and tested up to 3T.

- Height adjustable between 46-85cm
- Robust construction supports up to 200kg
- Flat top design for maximum patient support

#### **Durable C