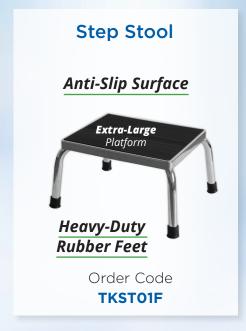

lleys Single**





Order Code **TKOD50NR** 

**No Draws** 



Order Code **TKOD50N** 

## 1 Drawer



Order Code TK1D50N

2 Drawer

Order Code TK2D50N



Order Code TK4D50N

# **Stainless Steel Trolleys Single With Lock**

## 1 Drawer



Order Code TK1D50LK

## 2 Drawer



Order Code TK2D50LK

## **3 Drawer**



Order Code TK3D50LK

## 4 Drawer



Order Code TK4D50LK

# **Stainless Steel Trolleys Double**

2 Drawer

#### No Draws





TK2D80N

#### 4 Drawer



TK4D80N

Smooth rolling casters for mobility and manoeuvrability





Order Code

**TKODPC** 

# **Powder Coated Trolleys Range** 1 Drawer



Order Code TK1DPC





Order Code **TK2DPC** 



**3 Drawer** 

Order Code TK3DPC



4 Drawer

Order Code **TK4DPC** 

Smooth rolling casters for mobility and manoeuvrability































## MRI / MR Safe Hydraulic Height Adjustable Stretcher Trolley



Safe for MRI environments, the stretcher is fully tested at 3.0 Tesla and designed with non-magnetic components, ensuring patient safety and functionality.

## Easy Height Adjustment



- Dual hydraulic pedal pump for easy height adjustment
- Trendelenburg position for patient comfort
- Non-magnetic castors and IV pole for MRI compatibility
- Adjustable backrest for optimal positioning

# MRI / MR Safe Hydraulic Height Adjustable Stretcher Flat Top



Built with non-magnetic material, this adjustable-height stretcher is safe for MRI environments and tested up to 3T.

- Height adjustable between 46-85cm
- Robust construction supports up to 200kg
- Flat top design for maximum patient support

#### **Durable Const