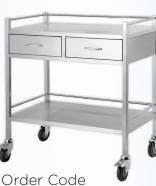

Task Medical clinical furniture is thoroughly tried and tested, offering patient comfort and great value for practitioners across Australia!

See the full range at



# **Stainless Steel Trolleys Single**





Order Code **TKOD50NR** 

**No Draws** 



Order Code **TKOD50N** 

## 1 Drawer



Order Code TK1D50N

2 Drawer

Order Code TK2D50N



Order Code TK4D50N

# **Stainless Steel Trolleys Single With Lock**

## 1 Drawer



Order Code TK1D50LK

## 2 Drawer



Order Code TK2D50LK

## **3 Drawer**



Order Code TK3D50LK

## 4 Drawer



Order Code TK4D50LK

# **Stainless Steel Trolleys Double**

2 Drawer

#### No Draws





TK2D80N

#### 4 Drawer



TK4D80N

Smooth rolling casters for mobility and manoeuvrability





Order Code

**TKODPC** 

# **Powder Coated Trolleys Range** 1 Drawer



Order Code TK1DPC





Order Code **TK2DPC** 



**3 Drawer** 

Order Code TK3DPC



4 Drawer

Order Code **TK4DPC** 

Smooth rolling casters for mobility and manoeuvrability































## MRI / MR Safe Hydraulic Height Adjustable Stretcher Trolley



Safe for MRI environments, the stretcher is fully tested at 3.0 Tesla and designed with non-magnetic components, ensuring patient safety and functionality.

## Easy Height Adjustment



- Dual hydraulic pedal pump for easy height adjustment
- Trendelenburg position for patient comfort
- Non-magnetic castors and IV pole for MRI compatibility
- Adjustable ba