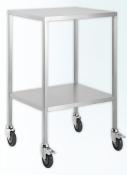

# **Stainless Steel Trolleys Single**

Order Code **TKOD50NR** 

**No Draws** 

Order Code **TKOD50N** 