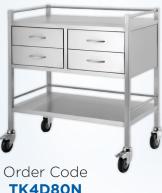

# **Stainless Steel Trolleys Double**

2 Drawer

#### 4 Drawer

TK4D80N

Smooth rolling casters for mobility and manoeuvrability

Order Code

**TKODPC** 