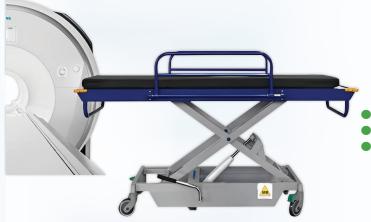

# MRI / MR Safe Hydraulic Height Adjustable Stretcher Flat Top

Built with non-magnetic material, this adjustable-height stretcher is safe for MRI environments and tested up to 3T.

- Height adjustable between 46-85cm
- Robust construction supports up to 200kg
- Flat top design for maximum patient support

#### **Durable Construction**

**Effortless Mobility** 

**Optimised for Patient Support** 