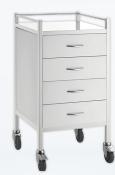

comfort and great value for practitioners across Australia!

See the full range at



# **Stainless Steel Trolleys Single**





Order Code **TKOD50NR** 

**No Draws** 



Order Code **TKOD50N** 

## 1 Drawer



Order Code TK1D50N

2 Drawer

Order Code TK2D50N



Order Code TK4D50N

# **Stainless Steel Trolleys Single With Lock**

## 1 Drawer



Order Code TK1D50LK

## 2 Drawer



Order Code TK2D50LK

## **3 Drawer**



Order Code TK3D50LK

## 4 Drawer



Order Code TK4D50LK

# **Stainless Steel Trolleys Double**

2 Drawer

#### No Draws





TK2D80N

#### 4 Drawer



TK4D80N

Smooth rolling casters for mobility and manoeuvrability





Order Code

**TKODPC** 

# **Powder Coated Trolleys Range** 1 Drawer



Order Code TK1DPC





Order Code **TK2DPC** 



**3 Drawer** 

Order Code TK3DPC



4 Drawer

Order Code **TK4DPC** 

Smooth rolling casters for mobility and manoeuvrability































## MRI / MR Safe Hydraulic Height Adjustable Stretcher Trolley



Safe for MRI environments, the stretcher is fully tested at 3.0 Tesla and designed with non-magnetic components, ensuring patient safety and functionality.

## Easy Height Adjustment



- Dual hydraulic pedal pump for easy height adjustment
- Trendelenburg position for patient comfort
- Non-magnetic castors and IV pole for MRI compatibility
- Adjustable backrest for optimal positioning

# MRI / MR Safe Hydraulic Height Adjustable Stretcher Flat Top



Built with non-magnetic material, this adjustable-height stretcher is safe for MRI environments and tested up to 3T.

- Height adjustable between 46-85cm
-