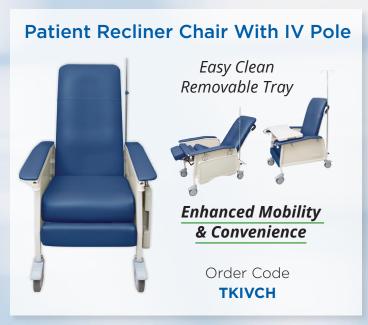

Single**





Order Code **TKOD50NR** 

**No Draws** 



Order Code **TKOD50N** 

## 1 Drawer



Order Code TK1D50N

2 Drawer

Order Code TK2D50N



Order Code TK4D50N

# **Stainless Steel Trolleys Single With Lock**

## 1 Drawer



Order Code TK1D50LK

## 2 Drawer



Order Code TK2D50LK

## **3 Drawer**



Order Code TK3D50LK

## 4 Drawer



Order Code TK4D50LK

# **Stainless Steel Trolleys Double**

2 Drawer

#### No Draws





TK2D80N

#### 4 Drawer



TK4D80N

Smooth rolling casters for mobility and manoeuvrability





Order Code

**TKODPC** 

# **Powder Coated Trolleys Range** 1 Drawer



Order Code TK1DPC





Order Code **TK2DPC** 



**3 Drawer** 

Order Code TK3DPC



4 Drawer

Order Code **TK4DPC** 

Smooth rolling casters for mobility and manoeuvrability































## MRI / MR Safe Hydraulic Height Adjustable Stretcher Trolley



Safe for MRI environments, the stretcher is fully tested at 3.0 Tesla and designed with non-magnetic components, ensuring patient safety and functionality.

## Easy Height Adjustment



- Dual hydraulic pedal pump for easy height adjustment
- Trendelenburg position for patient comfort
- Non-magnetic castors and IV pole for MRI compatibility
- Adjustable backrest for optimal positioning

# MRI / MR Safe Hydraulic Height Adjustable Stretcher Flat Top



Built with non-magnetic material, this adjustable-height stretcher is safe for MRI environments and tested up to 3T.

- Height adjustable between 46-85cm
- Robust construction supports up to 200kg
- Flat top design for maximum patient support

#### **Durable Constructio