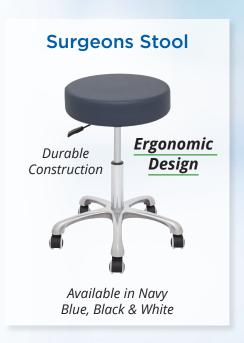

rolleys Single**





Order Code **TKOD50NR** 

**No Draws** 



Order Code **TKOD50N** 

## 1 Drawer



Order Code TK1D50N

2 Drawer

Order Code TK2D50N



Order Code TK4D50N

# **Stainless Steel Trolleys Single With Lock**

## 1 Drawer



Order Code TK1D50LK

## 2 Drawer



Order Code TK2D50LK

## **3 Drawer**



Order Code TK3D50LK

## 4 Drawer



Order Code TK4D50LK

# **Stainless Steel Trolleys Double**

2 Drawer

#### No Draws





TK2D80N

#### 4 Drawer



TK4D80N

Smooth rolling casters for mobility and manoeuvrability





Order Code

**TKODPC** 

# **Powder Coated Trolleys Range** 1 Drawer



Order Code TK1DPC





Order Code **TK2DPC** 



**3 Drawer** 

Order Code TK3DPC



4 Drawer

Order Code **TK4DPC** 

Smooth rolling casters for mobility and manoeuvrability































## MRI / MR Safe Hydraulic Height Adjustable Stretcher Trolley



Safe for MRI environments, the stretcher is fully tested at 3.0 Tesla and designed with non-magnetic components, ensuring patient safety and functionality.

## Easy Height Adjustment



- Dual hydraulic pedal pump for easy height adjustment
- Trendelenburg position for patient comfort
- Non-magnetic castors and IV pole for MRI compatibility
- Adjustable backrest for optimal positioning

# MRI / MR Safe Hydraulic Height Adjustable Stretcher Flat Top



Built with non-magnetic material, this adjustable-height stretcher is safe for MRI environments and tested up to 3T.

- Height adjustable between 46-85cm
- Robust construction supports up to 200kg
- Flat top design for maximum patient support

#### **Durable Con