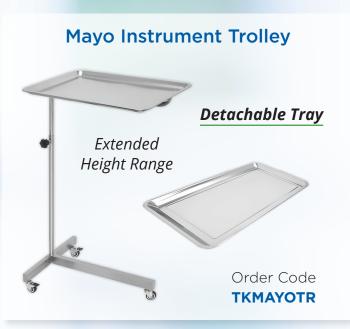

el Trolleys Single**





Order Code **TKOD50NR** 

**No Draws** 



Order Code **TKOD50N** 

## 1 Drawer



Order Code TK1D50N

2 Drawer

Order Code TK2D50N



Order Code TK4D50N

# **Stainless Steel Trolleys Single With Lock**

## 1 Drawer



Order Code TK1D50LK

## 2 Drawer



Order Code TK2D50LK

## **3 Drawer**



Order Code TK3D50LK

## 4 Drawer



Order Code TK4D50LK

# **Stainless Steel Trolleys Double**

2 Drawer

#### No Draws





TK2D80N

#### 4 Drawer



TK4D80N

Smooth rolling casters for mobility and manoeuvrability





Order Code

**TKODPC** 

# **Powder Coated Trolleys Range** 1 Drawer



Order Code TK1DPC





Order Code **TK2DPC** 



**3 Drawer** 

Order Code TK3DPC



4 Drawer

Order Code **TK4DPC** 

Smooth rolling casters for mobility and manoeuvrability































## MRI / MR Safe Hydraulic Height Adjustable Stretcher Trolley



Safe for MRI environments, the stretcher is fully tested at 3.0 Tesla and designed with non-magnetic components, ensuring patient safety and functionality.

## Easy Height Adjustment



- Dual hydraulic pedal pump for easy height adjustment
- Trendelenburg position for patient comfort
- Non-magnetic castors and IV pole for MRI compatibility
- Adjustable backrest for optimal positioning

# MRI / MR Safe Hydraulic Height Adjustable Stretcher Flat Top



Built with non-magnetic material, this adjustable-height stretcher is safe for MRI environments and tested up to 3T.

- Height adjustable between 46-85cm
- Robust construction supports up to 200kg
- Flat top design for maximum patient support

#### **Durable