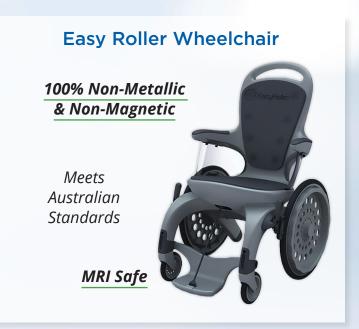

**





Order Code **TKOD50NR** 

**No Draws** 



Order Code **TKOD50N** 

## 1 Drawer



Order Code TK1D50N

2 Drawer

Order Code TK2D50N



Order Code TK4D50N

# **Stainless Steel Trolleys Single With Lock**

## 1 Drawer



Order Code TK1D50LK

## 2 Drawer



Order Code TK2D50LK

## **3 Drawer**



Order Code TK3D50LK

## 4 Drawer



Order Code TK4D50LK

# **Stainless Steel Trolleys Double**

2 Drawer

#### No Draws





TK2D80N

#### 4 Drawer



TK4D80N

Smooth rolling casters for mobility and manoeuvrability





Order Code

**TKODPC** 

# **Powder Coated Trolleys Range** 1 Drawer



Order Code TK1DPC





Order Code **TK2DPC** 



**3 Drawer** 

Order Code TK3DPC



4 Drawer

Order Code **TK4DPC** 

Smooth rolling casters for mobility and manoeuvrability































## MRI / MR Safe Hydraulic Height Adjustable Stretcher Trolley



Safe for MRI environments, the stretcher is fully tested at 3.0 Tesla and designed with non-magnetic components, ensuring patient safety and functionality.

## Easy Height Adjustment



- Dual hydraulic pedal pump for easy height adjustment
- Trendelenburg position for patient comfort
- Non-magnetic castors and IV pole for MRI compatibility
- Adjustable backrest for optimal positioning

# MRI / MR Safe Hydraulic Height Adjustable Stretcher Flat Top



Built with non-magnetic material, this adjustable-height stretcher is safe for MRI environments and tested up to 3T.

- Height adjustable between 46-85cm
- Robust construction supports up to 200kg
- Flat top design for maximum patient support

#### **Durable Construction**

*