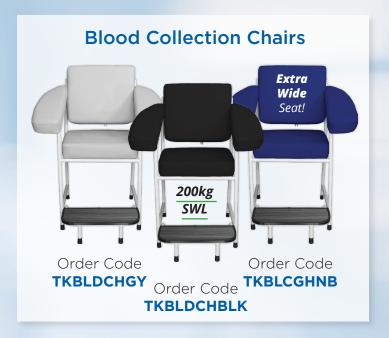

s Single**





Order Code **TKOD50NR** 

**No Draws** 



Order Code **TKOD50N** 

## 1 Drawer



Order Code TK1D50N

2 Drawer

Order Code TK2D50N



Order Code TK4D50N

# **Stainless Steel Trolleys Single With Lock**

## 1 Drawer



Order Code TK1D50LK

## 2 Drawer



Order Code TK2D50LK

## **3 Drawer**



Order Code TK3D50LK

## 4 Drawer



Order Code TK4D50LK

# **Stainless Steel Trolleys Double**

2 Drawer

#### No Draws





TK2D80N

#### 4 Drawer



TK4D80N

Smooth rolling casters for mobility and manoeuvrability





Order Code

**TKODPC** 

# **Powder Coated Trolleys Range** 1 Drawer



Order Code TK1DPC





Order Code **TK2DPC** 



**3 Drawer** 

Order Code TK3DPC



4 Drawer

Order Code **TK4DPC** 

Smooth rolling casters for mobility and manoeuvrability































## MRI / MR Safe Hydraulic Height Adjustable Stretcher Trolley



Safe for MRI environments, the stretcher is fully tested at 3.0 Tesla and designed with non-magnetic components, ensuring patient safety and functionality.

## Easy Height Adjustment



- Dual hydraulic pedal pump for easy height adjustment
- Trendelenburg position for patient comfort
- Non-magnetic castors and IV pole for MRI compatibility
- Adjustable backrest for optimal positioning

# MRI / MR Safe Hydraulic Height Adjustable Stretcher Flat Top



Built with non-magnetic material, this adjustable-height stretcher is safe for MRI environments and tested up to 3T.

- Height adjustable between 46-85cm
- Robust construction supports up to 200kg
- Flat top design for maximum patient support

#### **Durable Construct