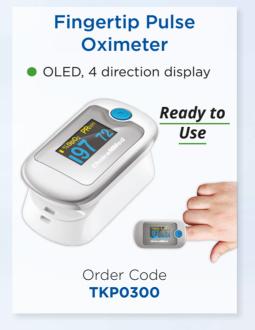

Clinical Consumables Range

# TASK MEDICAL

All your basics from a single source

































#### **Instant Cold Pack**

- No need to freeze
- Single use
- 3 Sizes available









Small **TKINSCOLS** 

Medium TKINSCOLM

Large **TKINSCOLL** 

### **Mixing Cannula**

Instant Cald Dack

TASK

TKINSCOLL

Instant Cold Pack

28 15

Mixing efficiency

Instant

TASK

Squeeze

TKINSCOLL

 Compatible with various substances

> 14 cm length

> > Order Code **TKMIX**

# Catheter Adaptor

- Seamless connection
- Sterile



### **Tube Connector**

- Secure & hygienic connections
- Sterile

Medium size (7-10mm)

Order Code **TKTCM** 

### Disposable Prep Razor

Clean & precise shave



### **Bite Block Covers**

 Effective Solution during dental imaging



Order Code **TKBBC** 

# Biopsy Grid • Guaranteed accuracy for CT biopsy Order Code TKGRID



















### Clini Wipes Range

#