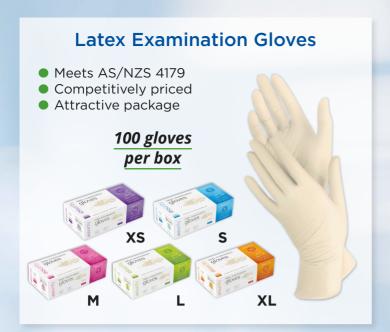

Clinical Consumables Range

# TASK MEDICAL

All your basics from a single source

































#### **Instant Cold Pack**

- No need to freeze
- Single use
- 3 Sizes available









Small **TKINSCOLS** 

Medium TKINSCOLM

Large **TKINSCOLL** 

### **Mixing Cannula**

Instant Cald Dack

TASK

TKINSCOLL

Instant Cold Pack

28 15

Mixing efficiency

Instant

TASK

Squeeze

TKINSCOLL

 Compatible with various substances

> 14 cm length

> > Order Code **TKMIX**

# Catheter Adaptor

- Seamless connection
- Sterile



### **Tube Connector**

- Secure & hygienic connections
- Sterile

Medium size (7-10mm)

Order Code **TKTCM** 

### Disposable Prep Razor

Clean & precise shave



### **Bite Block Covers**

 Effective Solution during dental imaging



Order Code **TKBBC** 

# Biopsy Grid • Guaranteed accuracy for CT biopsy Order Code TKGRID



















### Clini Wi