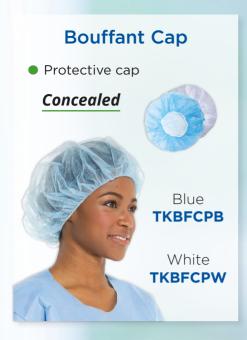

Clinical Consumables Range

# TASK MEDICAL

All your basics from a single source

































#### **Instant Cold Pack**

- No need to freeze
- Single use
- 3 Sizes available









Small **TKINSCOLS** 

Medium TKINSCOLM

Large **TKINSCOLL** 

### **Mixing Cannula**

Instant Cald Dack

TASK

TKINSCOLL

Instant Cold Pack

28 15

Mixing efficiency

Instant

TASK

Squeeze

TKINSCOLL

 Compatible with various substances

> 14 cm length

> > Order Code **TKMIX**

# Catheter Adaptor

- Seamless connection
- Sterile



### **Tube Connector**

- Secure & hygienic connections
- Sterile

Medium size (7-10mm)

Order Code **TKTCM** 

### Disposable Prep Razor

Clean & precise shave



### **Bite Block Covers**

 Effective Solution during dental imaging



Order Code **TKBBC** 

# Biopsy Grid • Guaranteed accuracy for CT biopsy Order Code TKGRID