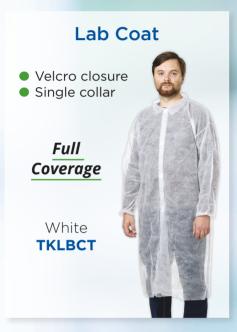

Clinical Consumables Range

# TASK MEDICAL

All your basics from a single source

































#### **Instant Cold Pack**

- No need to freeze
- Single use
- 3 Sizes available









Small **TKINSCOLS** 

Medium TKINSCOLM

Large **TKINSCOLL** 

### **Mixing Cannula**

Instant Cald Dack

TASK

TKINSCOLL

Instant Cold Pack

28 15

Mixing efficiency

Instant

TASK

Squeeze

TKINSCOLL

 Compatible with various substances

> 14 cm length

> > Order Code **TKMIX**

# Catheter Adaptor

- Seamless connection
- Sterile



### **Tube Connector**

- Secure & hygienic connections
- Sterile

Medium size (7-10mm)

Order Code **TKTCM** 

### Disposable Prep Razor

Clean & precise shave



### **Bite Block Covers**

 Effective Solution during dental imaging



Order Code **TKBBC** 

# Biopsy Grid • Guaranteed accuracy for CT biopsy Order Code TKGRID



















##