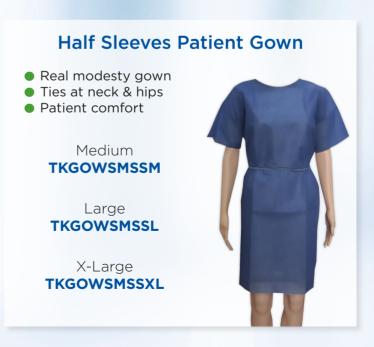

Clinical Consumables Range

# TASK MEDICAL

All your basics from a single source

































#### **Instant Cold Pack**

- No need to freeze
- Single use
- 3 Sizes available









Small **TKINSCOLS** 

Medium TKINSCOLM

Large **TKINSCOLL** 

### **Mixing Cannula**

Instant Cald Dack

TASK

TKINSCOLL

Instant Cold Pack

28 15

Mixing efficiency

Instant

TASK

Squeeze

TKINSCOLL

 Compatible with various substances

> 14 cm length

> > Order Code **TKMIX**

# Catheter Adaptor

- Seamless connection
- Sterile



### **Tube Connector**

- Secure & hygienic connections
- Sterile

Medium size (7-10mm)

Order Code **TKTCM** 

### Disposable Prep Razor

Clean & precise shave



### **Bite Block Covers**

 Effective Solution during dental imaging



Order Code **TKBBC** 

# Biopsy Grid • Guaranteed accuracy for CT biopsy Order Code TKGRID



















### Clini