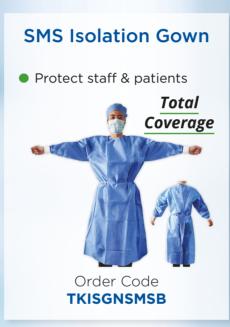

Clinical Consumables Range

# TASK MEDICAL

All your basics from a single source

































#### **Instant Cold Pack**

- No need to freeze
- Single use
- 3 Sizes available









Small **TKINSCOLS** 

Medium TKINSCOLM

Large **TKINSCOLL** 

### **Mixing Cannula**

Instant Cald Dack

TASK

TKINSCOLL

Instant Cold Pack

28 15

Mixing efficiency

Instant

TASK

Squeeze

TKINSCOLL

 Compatible with various substances

> 14 cm length

> > Order Code **TKMIX**

# Catheter Adaptor

- Seamless connection
- Sterile



### **Tube Connector**

- Secure & hygienic connections
- Sterile

Medium size (7-10mm)

Order Code **TKTCM** 

### Disposable Prep Razor

Clean & precise shave



### **Bite Block Covers**

 Effective Solution during dental imaging



Order Code **TKBBC** 

# Biopsy Grid • Guaranteed accuracy for CT biopsy Order Code TKGRID



















###