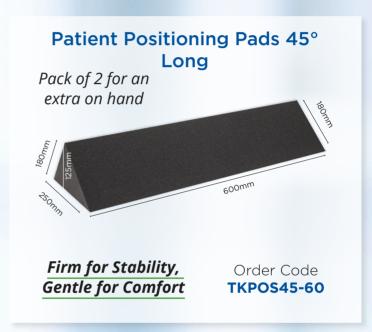

### **Pillow Sleeves** Effective hygienic barrier against contamination 70 x 45cm **Open Both Ends** Disposable White Blue **TKPILBLU TKPILWHT**

- Pelvic ultrasound support
- High-density foam
- Durable, antibacterial vinyl
- Waterproof, easy-clean zip cover