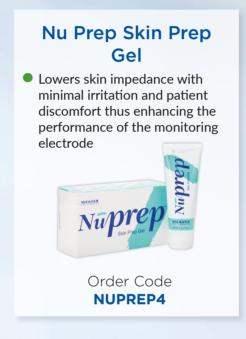

ce

































#### **Instant Cold Pack**

- No need to freeze
- Single use
- 3 Sizes available









Small **TKINSCOLS** 

Medium TKINSCOLM

Large **TKINSCOLL** 

### **Mixing Cannula**

Instant Cald Dack

TASK

TKINSCOLL

Instant Cold Pack

28 15

Mixing efficiency

Instant

TASK

Squeeze

TKINSCOLL

 Compatible with various substances

> 14 cm length

> > Order Code **TKMIX**

# Catheter Adaptor

- Seamless connection
- Sterile



### **Tube Connector**

- Secure & hygienic connections
- Sterile

Medium size (7-10mm)

Order Code **TKTCM** 

### Disposable Prep Razor

Clean & precise shave



### **Bite Block Covers**

 Effective Solution during dental imaging



Order Code **TKBBC** 

# Biopsy Grid • Guaranteed accuracy for CT biopsy Order Code TKGRID



















### Clini Wipes Range

# **Clini**WIPE



### Best wipes in the market!

Highly absorbent

Available in 3 sizes

- Medical grade
- Soft to touch







**TKCW3050** 

Clini WIPE ( 30x50 cm

TASK

**Clini**WIPE



Small 31 x 33cm **TKCW3133** 

Small 30 x 35cm **TKCW3035** 

Multiroll Highly absorbent 2 ply perforated **Durable** 25cm x 50m 50cm x 50m 58cm x 50m TKMR25 TKMR50 TKMR58



### **Pillow Sleeves** Effective hygienic barrier against contamination 70 x 45cm **Open Both Ends** Disposable White Blue **TKPILBLU TKPILWHT**

















- Pelvic ultrasound support
- High-density foam
- Durable, antibacterial vinyl
- Waterproof, easy-clean zip cover

Easy to Clean











# Clinical Consumables Range



Task Medical products have been tried and tested to provide patient co