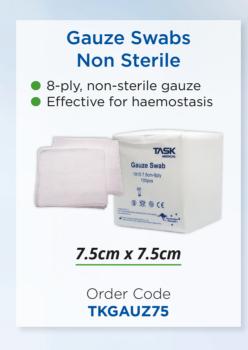

Clinical Consumables Range

# TASK MEDICAL

All your basics from a single source

































#### **Instant Cold Pack**

- No need to freeze
- Single use
- 3 Sizes available









Small **TKINSCOLS** 

Medium TKINSCOLM

Large **TKINSCOLL** 

### **Mixing Cannula**

Instant Cald Dack

TASK

TKINSCOLL

Instant Cold Pack

28 15

Mixing efficiency

Instant

TASK

Squeeze

TKINSCOLL

 Compatible with various substances

> 14 cm length

> > Order Code **TKMIX**

# Catheter Adaptor

- Seamless connection
- Sterile



### **Tube Connector**

- Secure & hygienic connections
- Sterile

Medium size (7-10mm)

Order Code **TKTCM** 

### Disposable Prep Razor

Clean & precise shave



### **Bite Block Covers**

 Effective Solution during dental imaging



Order Code **TKBBC** 

# Biopsy Grid • Guaranteed accuracy for CT biopsy Order Code TKGRID



















### Clini Wipes Ra