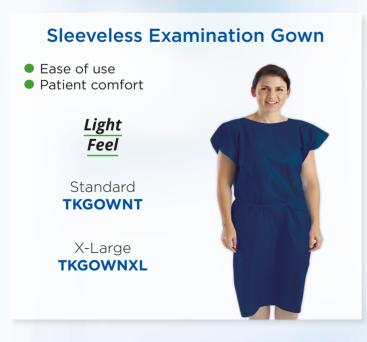

Clinical Consumables Range

# TASK MEDICAL

All your basics from a single source

































#### **Instant Cold Pack**

- No need to freeze
- Single use
- 3 Sizes available









Small **TKINSCOLS** 

Medium TKINSCOLM

Large **TKINSCOLL** 

### **Mixing Cannula**

Instant Cald Dack

TASK

TKINSCOLL

Instant Cold Pack

28 15

Mixing efficiency

Instant

TASK

Squeeze

TKINSCOLL

 Compatible with various substances

> 14 cm length

> > Order Code **TKMIX**

# Catheter Adaptor

- Seamless connection
- Sterile



### **Tube Connector**

- Secure & hygienic connections
- Sterile

Medium size (7-10mm)

Order Code **TKTCM** 

### Disposable Prep Razor

Clean & precise shave



### **Bite Block Covers**

 Effective Solution during dental imaging



Order Code **TKBBC** 

# Biopsy Grid • Guaranteed accuracy for CT biopsy Order Code TKGRID



















### Clin