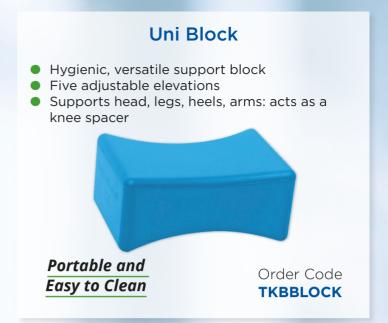

### **Pillow Sleeves** Effective hygienic barrier against contamination 70 x 45cm **Open Both Ends** Disposable White Blue **TKPILBLU TKPILWHT**

- Pelvic ultrasound support
- High-density foam
- Durable, antibacterial vinyl
- Waterproof, easy-clean zip cover