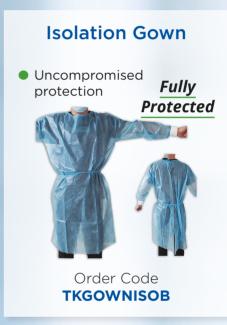

Clinical Consumables Range

# TASK MEDICAL

All your basics from a single source

































#### **Instant Cold Pack**

- No need to freeze
- Single use
- 3 Sizes available









Small **TKINSCOLS** 

Medium TKINSCOLM

Large **TKINSCOLL** 

### **Mixing Cannula**

Instant Cald Dack

TASK

TKINSCOLL

Instant Cold Pack

28 15

Mixing efficiency

Instant

TASK

Squeeze

TKINSCOLL

 Compatible with various substances

> 14 cm length

> > Order Code **TKMIX**

# Catheter Adaptor

- Seamless connection
- Sterile



### **Tube Connector**

- Secure & hygienic connections
- Sterile

Medium size (7-10mm)

Order Code **TKTCM** 

### Disposable Prep Razor

Clean & precise shave



### **Bite Block Covers**

 Effective Solution during dental imaging



Order Code **TKBBC** 

# Biopsy Grid • Guaranteed accuracy for CT biopsy Order Code TKGRID



















### Cl