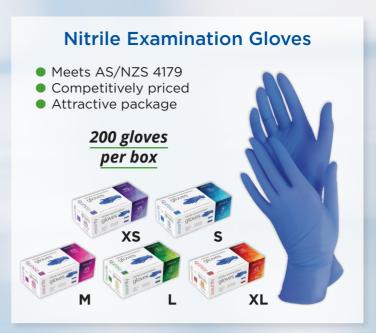

Clinical Consumables Range

# TASK MEDICAL

All your basics from a single source

































#### **Instant Cold Pack**

- No need to freeze
- Single use
- 3 Sizes available









Small **TKINSCOLS** 

Medium TKINSCOLM

Large **TKINSCOLL** 

### **Mixing Cannula**

Instant Cald Dack

TASK

TKINSCOLL

Instant Cold Pack

28 15

Mixing efficiency

Instant

TASK

Squeeze

TKINSCOLL

 Compatible with various substances

> 14 cm length

> > Order Code **TKMIX**

# Catheter Adaptor

- Seamless connection
- Sterile



### **Tube Connector**

- Secure & hygienic connections
- Sterile

Medium size (7-10mm)

Order Code **TKTCM** 

### Disposable Prep Razor

Clean & precise shave



### **Bite Block Covers**

 Effective Solution during dental imaging



Order Code **TKBBC** 

# Biopsy Grid • Guaranteed accuracy for CT biopsy Order Code TKGRID



















### Clini Wipe