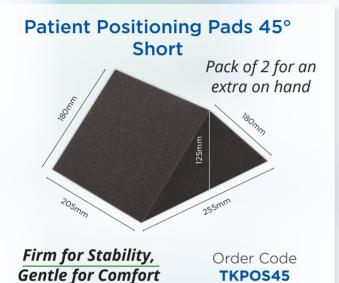

### **Pillow Sleeves** Effective hygienic barrier against contamination 70 x 45cm **Open Both Ends** Disposable White Blue **TKPILBLU TKPILWHT**

- Pelvic ultrasound support
- High-density foam
- Durable, antibacterial vinyl
- Waterproof, easy-clean zip cover