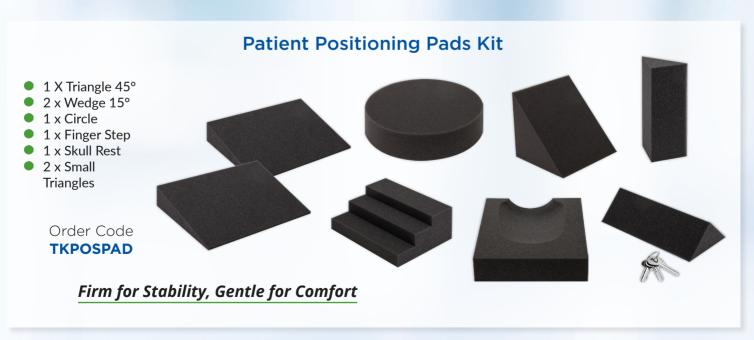

### **Pillow Sleeves** Effective hygienic barrier against contamination 70 x 45cm **Open Both Ends** Disposable White Blue **TKPILBLU TKPILWHT**

- Pelvic ultrasound support
- High-density foam
- Durable, antibacterial vinyl
- Waterproof, easy-clean zip cover