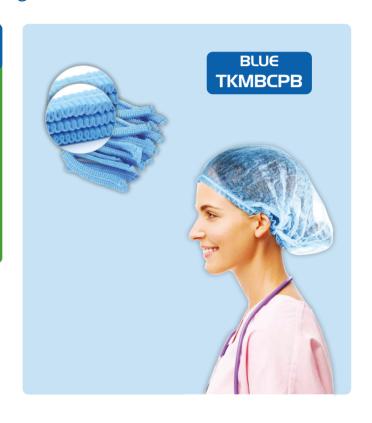

## Mob Cap Blue

Task Medical Mob Caps provide lightweight single-ply protection in hygienic environments. Made from breathable 18g non-woven fabric, these caps create a reliable barrier against contamination, safeguarding the head and hair from splashes, dust, and particulate matter. Available in blue and white, they prevent hair shedding and dandruff, ensuring cleanliness in medical and food preparation settings.

## **Product Information**

- Single-ply construction for comfort
- Disposable and non-sterile
- Lightweight 12gsm non-woven fabric allows breathability
- Cool and comfortable to wear
- Blue colour, latex-free
- Double elastic head seal for a secure fit
- 21 inches