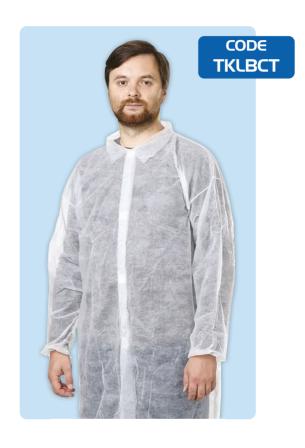

## Lab Coat

The Task Medical Non-Woven Lab Coat provides essential protection in medical and laboratory settings. Made from PPSB 40gsm fabric, this white lab coat is designed for durability and comfort, featuring a single collar, knitted cuffs, and 4 Velcro fasteners for a secure fit. Ideal for maintaining hygiene, it comes without pockets.

## **Product Information**

- Made from PPSB 40gsm fabric
- Single collar and knitted cuffs
- 4 Velcro fasteners
- White colour
- Packed in a carton of 100
- No pockets for enhanced hygiene
- 120 x 145 cm