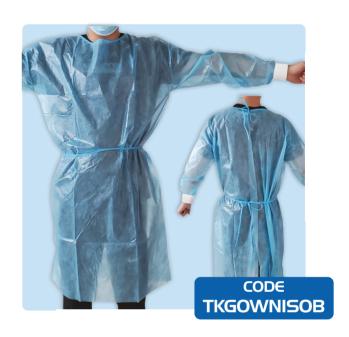

## **Isolation Gown**

Task Medical Disposable SMS Isolation Gowns provide an effective hygienic barrier against contamination, protecting the body and clothing from splashes, soiling, dust, and dirt. Made from superior 25gsm SMS non-woven fabric, these gowns are lightweight yet durable, ensuring comfort and safety for the wearer. Ideal for use in medical settings, they feature knitted cuffs, waist and neck ties.

## **Product Information**

- Made from 25gsm SMS non-woven fabric (two Spunbond layers and one Meltblown layer)
- Light blue colour
- Knitted cuffs for a secure fit
- Disposable
- Neck and waist ties for easy adjustment
- Provides protection for arms, torso, and upper to mid legs
- 140 × 120 cm, regular fit