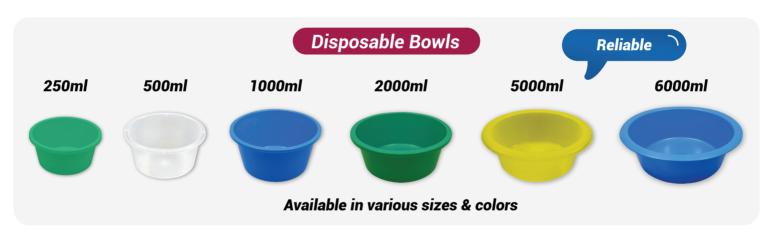

## Healthcare Essentials



www.constar.com.au

#### **Latest Additions**













#### **Latest Additions**



































#### **Consumables Range**





















#### **Bed & Surface Protectors**

















#### **Bed & Surface Protectors**











#### Diagnostic Range













#### Diagnostic Range















#### Disposable & Reusable Holloware



















#### Compostable & Biodegradable



















#### **Dental Range**

















#### Clinical Furniture | Stools

Winbex range is designed and built for ergonomics & comfort

















#### Clinical Furniture | Trolleys











#### Clinical Furniture | Trolleys







#### **Clinical Furniture** | Others





















#### Clinical Furniture | Chairs & Beds











#### **Consumables** | MRI Beds



#### MRI / MR Safe Hydraulic Height Adjustable Stretcher Trolley



Safe for MRI environments, the stretcher is fully tested at 3.0 Tesla and designed with non-magnetic components, ensuring patient safety and functionality.

Easy Height Adjustment

- Dual hydraulic pedal pump for easy height adjustment
- Trendelenburg position for patient comfort
- Non-magne