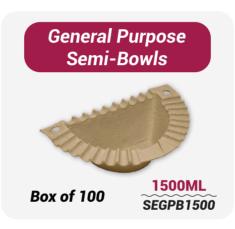

## Healthcare Essentials



www.constar.com.au

#### **Latest Additions**













#### **Latest Additions**



































#### **Consumables Range**





















#### **Bed & Surface Protectors**

















#### **Bed & Surface Protectors**











#### Diagnostic Range













#### Diagnostic Range















#### Disposable & Reusable Holloware



















#### Compostable & Biodegradable



















#### **Dental Range**

















#### Clinical Furniture | Stools

Winbex range is designed and built for ergonomics & comfort

















#### Clinical Furniture | Trolleys











#### Clinical Furniture | Trolleys







#### **Clinical Furniture** | Others





















#### Clinical Furniture | Chairs & Beds











#### **Consumables** | MRI Beds



#### MRI / MR Safe Hydraulic Height Adjustable Stretcher Trolley



Safe for MRI environments, the stretcher is fully tested at 3.0 Tesla and designed with non-magnetic components, ensuring patient safety and functionality.

Easy Height Adjustment

- Dual hydraulic pedal pump for easy height adjustment
- Trendelenburg position for patient comfort
- Non-magnetic castors and IV pole for MRI compatibilit