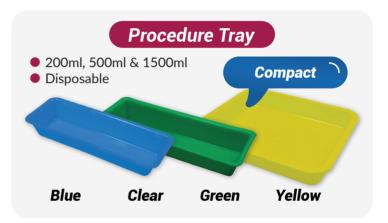

## Healthcare Essentials



www.constar.com.au

#### **Latest Additions**













#### **Latest Additions**



































#### **Consumables Range**





















#### **Bed & Surface Protectors**

















#### **Bed & Surface Protectors**











#### Diagnostic Range













#### Diagnostic Range















#### Disposable & Reusable Holloware



















#### Compostable & Biodegradable



















#### **Dental Range**

















#### Clinical Furniture | Stools

Winbex range is designed and built for ergonomics & comfort

















#### Clinical Furniture | Trolleys











#### Clinical Furniture | Trolleys







#### **Clinical Furniture** | Others





















#### Clinical Furniture | Chairs & Beds











#### **Consumables** | MRI Beds



#### MRI / MR Safe Hydraulic Height Adjustable Stretcher Trolley



Safe for MRI environments, the stretcher is fully tested at 3.0 Tesla and designed with non-magnetic components, ensuring patient safety and functionality.

Easy Height Adjustment

- Dual hydraulic pedal pump for easy height adjustment
- Trendelenburg position for patient comfort
- Non-mag