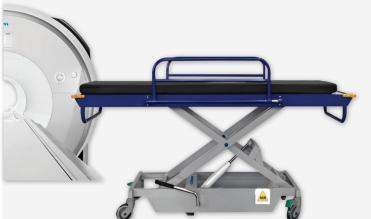

ilt for ergonomics & comfort

















#### Clinical Furniture | Trolleys











#### Clinical Furniture | Trolleys







#### **Clinical Furniture** | Others





















#### Clinical Furniture | Chairs & Beds











#### **Consumables** | MRI Beds



#### MRI / MR Safe Hydraulic Height Adjustable Stretcher Trolley



Safe for MRI environments, the stretcher is fully tested at 3.0 Tesla and designed with non-magnetic components, ensuring patient safety and functionality.

Easy Height Adjustment

- Dual hydraulic pedal pump for easy height adjustment
- Trendelenburg position for patient comfort
- Non-magnetic castors and IV pole for MRI compatibility
- Adjustable backrest for optimal positioning



#### MRI / MR Safe Hydraulic Height Adjustable Stretcher Flat Top



Built with non-magnetic material, this adjustable-height stretcher is safe for MRI environments and tested up to 3T.

- Height adjustable between 46-85cm
- Robust construction supports up to 200kg
- Flat top design for maximum patient support

**Durable Construction** 



**Optimised for Patient Support** 



#### Clinical Furniture | Beds









#### Clinical Furniture | Beds













# CONSE

### **Get in Touch!**



1300 778 924



info@constar.com.au



www.constar.com.au



Scan me!