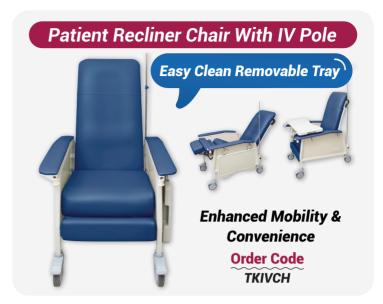

re Essentials



www.constar.com.au

#### **Latest Additions**













#### **Latest Additions**



































#### **Consumables Range**





















#### **Bed & Surface Protectors**

















#### **Bed & Surface Protectors**











#### Diagnostic Range













#### Diagnostic Range















#### Disposable & Reusable Holloware



















#### Compostable & Biodegradable



















#### **Dental Range**

















#### Clinical Furniture | Stools

Winbex range is designed and built for ergonomics & comfort

















#### Clinical Furniture | Trolleys











#### Clinical Furniture | Trolleys







#### **Clinical Furniture** | Others





















#### Clinical Furniture | Chairs & Beds











#### **Consumables** | MRI Beds



#### MRI / MR Safe Hydraulic Height Adjustable Stretcher Trolley



Safe for MRI environments, the stretcher is fully tested at 3.0 Tesla and designed with non-magnetic components, ensuring patient safety and functionality.

Easy Height Adjustment

- Dual hydraulic pedal pump for easy height adjustment
- Trendelenburg position for patient comfort
- Non-magnetic castors and IV pole for MRI compatibility
- Adjustable backrest for optimal positioning



#### MRI / MR Safe Hydraulic Height Adjustable Stretcher Flat Top



Built with non-magnetic material, this adjustable-height stretcher is safe for MRI environments and tested up to 3T.

- Height adjustable between 46-85cm
- Robust construction supports up to 200kg
- Flat top design for maximum patien