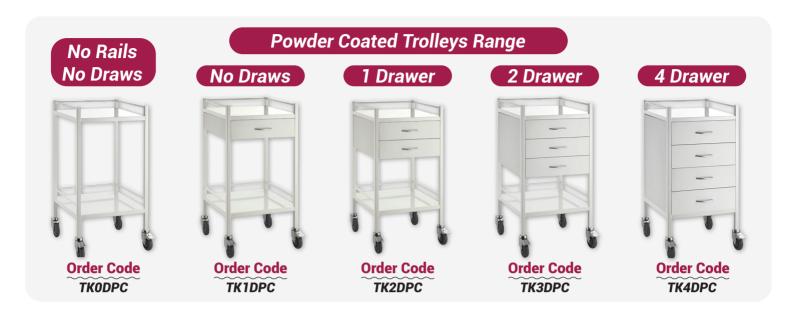

## Healthcare Essentials



www.constar.com.au

#### **Latest Additions**













#### **Latest Additions**



































#### **Consumables Range**





















#### **Bed & Surface Protectors**

















#### **Bed & Surface Protectors**











#### Diagnostic Range













#### Diagnostic Range















#### Disposable & Reusable Holloware



















#### Compostable & Biodegradable



















#### **Dental Range**

















#### Clinical Furniture | Stools

Winbex range is designed and built for ergonomics & comfort

















#### Clinical Furniture | Trolleys











#### Clinical Furniture | Trolleys







#### **Clinical Furniture** | Others





















#### Clinical Furniture | Chairs & Beds











#### **Consumables** | MRI Beds



#### MRI / MR Safe Hydraulic Height Adjustable Stretcher Trolley



Safe for MRI environments, the stretcher is fully tested at 3.0 Tesla and designed with non-magnetic components, ensuring patient safety and functionality.

Easy Height Adjustment

- Dual hydraulic pedal pump for easy height adjustment
- Trendelenburg position for patient comfort
- Non-magnetic castors and IV pole for MRI compatibility
- Adjustable backrest for optimal positioning



#### MRI / MR Safe Hydraulic Height Adjustable Stretcher Flat Top



Built with non-magnetic material, this adjustable-height stretcher is safe for MRI environments and tested up to 3T.

- Height