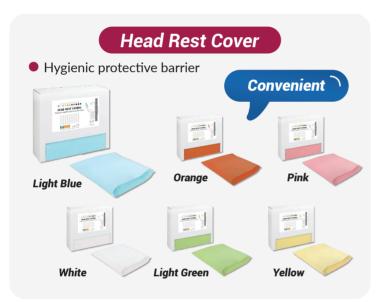

## Healthcare Essentials



www.constar.com.au

#### **Latest Additions**













#### **Latest Additions**



































#### **Consumables Range**





















#### **Bed & Surface Protectors**

















#### **Bed & Surface Protectors**











#### Diagnostic Range













#### Diagnostic Range















#### Disposable & Reusable Holloware



















#### Compostable & Biodegradable



















#### **Dental Range**

















#### Clinical Furniture | Stools

Winbex range is designed and built for ergonomics & comfort

















#### Clinical Furniture | Trolleys











#### Clinical Furniture | Trolleys







#### **Clinical Furniture** | Others





















#### Clinical Furniture | Chairs & Beds











#### **Consumables** | MRI Beds



#### MRI / MR Safe Hydraulic Height Adjustable Stretcher Trolley



Safe for MRI environments, the stretcher is fully tested at 3.0 Tesla and designed with non-magnetic components, ensuring patient safety and functionality.

Easy Height Adjustment

- Dual hydraulic pedal pump for easy height adjustment
- Trendelenburg position for patient comfort
- Non-magnetic castors and IV pole for MRI compatibility
- Adjustable backrest for optimal positio