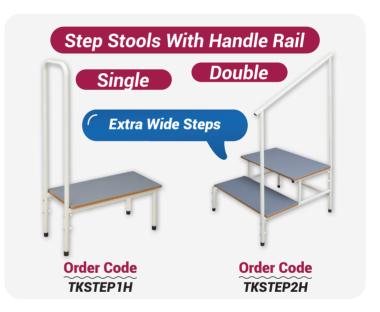

#### Clinical Furniture | Stools

Winbex range is designed and built for ergonomics & comfort