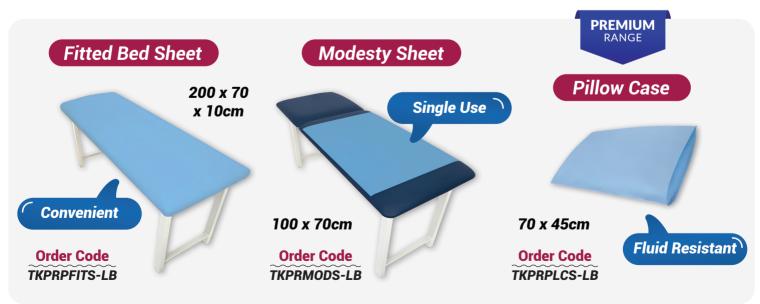

## Healthcare Essentials



www.constar.com.au

#### **Latest Additions**













#### **Latest Additions**



































#### **Consumables Range**





















#### **Bed & Surface Protectors**

















#### **Bed & Surface Protectors**











#### Diagnostic Range













#### Diagnostic Range















#### Disposable & Reusable Holloware



















#### Compostable & Biodegradable



















#### **Dental Range**

















#### Clinical Furniture | Stools

Winbex range is designed and built for ergonomics & comfort

















#### Clinical Furniture | Trolleys











#### Clinical Furniture | Trolleys







#### **Clinical Furniture** | Others





















#### Clinical Furniture | Chairs & Beds











#### **Consumables** | MRI Beds



#### MRI / MR Safe Hydraulic Height Adjustable Stretcher Trolley



Safe for MRI environments, the stretcher is fully tested at 3.0 Tesla and designed with non-magnetic components, ensuring patient safety and functionality.

Easy Height