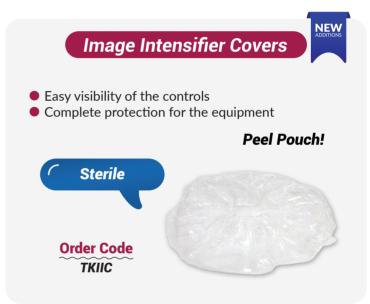

## Healthcare Essentials



www.constar.com.au

#### **Latest Additions**













#### **Latest Additions**



































#### **Consumables Range**





















#### **Bed & Surface Protectors**

















#### **Bed & Surface Protectors**











#### Diagnostic Range













#### Diagnostic Range















#### Disposable & Reusable Holloware



















#### Compostable & Biodegradable



















#### **Dental Range**

















#### Clinical Furniture | Stools

Winbex range is designed and built for ergonomics & comfort

















#### Clinical Furniture | Trolleys











#### Clinical Furniture | Trolleys







#### **Clinical Furniture** | Others





















#### Clinical Furniture | Chairs & Beds











#### **Consumables** | MRI Beds



#### MRI / MR Safe Hydraulic Height Adjustable Stretcher Trolley