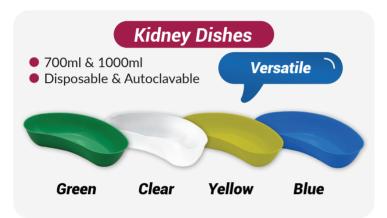

## Healthcare Essentials



www.constar.com.au

#### **Latest Additions**













#### **Latest Additions**



































#### **Consumables Range**





















#### **Bed & Surface Protectors**

















#### **Bed & Surface Protectors**











#### Diagnostic Range













#### Diagnostic Range















#### Disposable & Reusable Holloware



















#### Compostable & Biodegradable



















#### **Dental Range**

















#### Clinical Furniture | Stools

Winbex range is designed and built for ergonomics & comfort

















#### Clinical Furniture | Trolleys











#### Clinical Furniture | Trolleys







#### **Clinical Furniture** | Others





















#### Clinical Furniture | Chairs & Beds











#### **Consumables** | MRI Beds



#### MRI / MR Safe Hydraulic Height Adjustable Stretcher Trolley



Safe for MRI environments, the stretcher is fully tested at 3.0 Tesla and designed with non-magnetic components, ensuring patient safety and functionality.

Easy Height Adjustment

- Dual hydraulic pedal pump for easy height adjustment
- Trendelenburg position for patient comfort
- Non-m