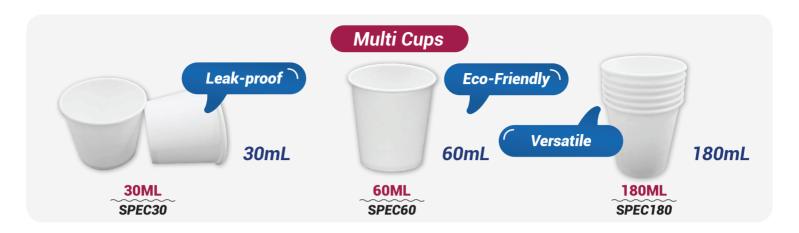

## Healthcare Essentials



www.constar.com.au

#### **Latest Additions**













#### **Latest Additions**



































#### **Consumables Range**





















#### **Bed & Surface Protectors**

















#### **Bed & Surface Protectors**











#### Diagnostic Range













#### Diagnostic Range















#### Disposable & Reusable Holloware



















#### Compostable & Biodegradable



















#### **Dental Range**

















#### Clinical Furniture | Stools

Winbex range is designed and built for ergonomics & comfort

















#### Clinical Furniture | Trolleys











#### Clinical Furniture | Trolleys







#### **Clinical Furniture** | Others





















#### Clinical Furniture | Chairs & Beds











#### **Consumables** | MRI Beds



#### MRI / MR Safe Hydraulic Height Adjustable Stretcher Trolley



Safe for MRI environments, the stretcher is fully tested at 3.0 Tesla and designed with non-magnetic components, ensuring patient safety and functionality.

Easy Height Adjustment

- Dual hydraulic pedal pump for easy height adjustment
- Trendelenburg position for patient comfort
- Non-magnetic castors and IV pole for MRI compatib