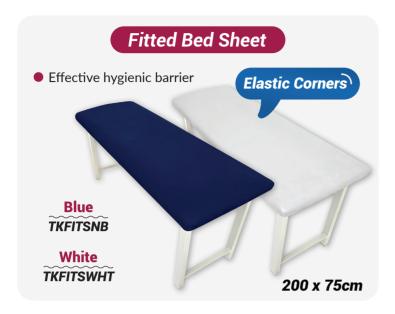

## Healthcare Essentials



www.constar.com.au

#### **Latest Additions**













#### **Latest Additions**



































#### **Consumables Range**





















#### **Bed & Surface Protectors**

















#### **Bed & Surface Protectors**











#### Diagnostic Range













#### Diagnostic Range















#### Disposable & Reusable Holloware



















#### Compostable & Biodegradable



















#### **Dental Range**

















#### Clinical Furniture | Stools

Winbex range is designed and built for ergonomics & comfort

















#### Clinical Furniture | Trolleys











#### Clinical Furniture | Trolleys







#### **Clinical Furniture** | Others





















#### Clinical Furniture | Chairs & Beds











#### **Consumables** | MRI Beds



#### MRI / MR Safe Hydraulic Height Adjustable Stretcher Trolley



Safe for MRI environments, the stretcher is fully tested at 3.0 Tesla and designed with non-magnetic components, ensuring patient safety and functionality.

Eas