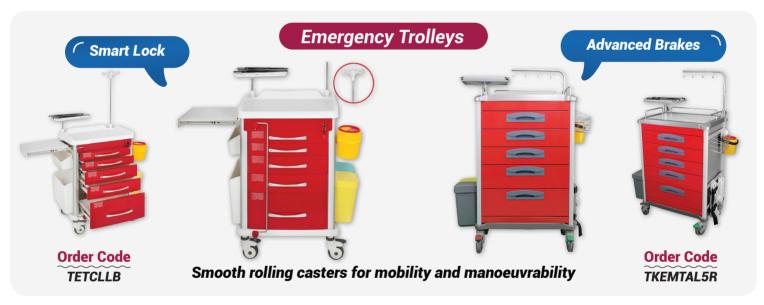

## Healthcare Essentials



www.constar.com.au

#### **Latest Additions**













#### **Latest Additions**



































#### **Consumables Range**





















#### **Bed & Surface Protectors**

















#### **Bed & Surface Protectors**











#### Diagnostic Range













#### Diagnostic Range















#### Disposable & Reusable Holloware



















#### Compostable & Biodegradable



















#### **Dental Range**

















#### Clinical Furniture | Stools

Winbex range is designed and built for ergonomics & comfort

















#### Clinical Furniture | Trolleys











#### Clinical Furniture | Trolleys







#### **Clinical Furniture** | Others





















#### Clinical Furniture | Chairs & Beds











#### **Consumables** | MRI Beds



#### MRI / MR Safe Hydraulic Height Adjustable Stretcher Trolley



Safe for MRI environments, the stretcher is fully tested at 3.0 Tesla and designed with non-magnetic components, ensuring patient safety and functionality.

Easy Height Adjustment

- Dual hydraulic pedal pump for easy height adjustment
- Trendelenburg position for patient comfort
- Non-magnetic castors and IV pole for MRI compatibility
- Adjustable backrest for optimal positioning



#### MRI / MR Safe Hydraulic Height Adjustable Stretcher Flat Top



Built with non-magnetic material, this adjustable-height stretcher is safe for MRI environments and tested up to 3T.

- Height a