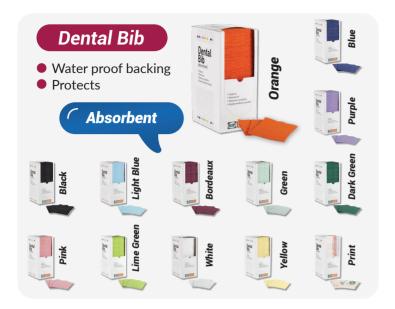

## Healthcare Essentials



www.constar.com.au

#### **Latest Additions**













#### **Latest Additions**



































#### **Consumables Range**





















#### **Bed & Surface Protectors**

















#### **Bed & Surface Protectors**











#### Diagnostic Range













#### Diagnostic Range















#### Disposable & Reusable Holloware



















#### Compostable & Biodegradable



















#### **Dental Range**

















#### Clinical Furniture | Stools

Winbex range is designed and built for ergonomics & comfort

















#### Clinical Furniture | Trolleys











#### Clinical Furniture | Trolleys







#### **Clinical Furniture** | Others





















#### Clinical Furniture | Chairs & Beds











#### **Consumables** | MRI Beds



#### MRI / MR Safe Hydraulic Height Adjustable Stretcher Trolley



Safe for MRI environments, the stretcher is fully tested at 3.0 Tesla and designed with non-magnetic components, ensuring patient safety and functionality.

Easy Height Adjustment

- Dual hydraulic pedal pump for easy height adjustment
- Trendelenburg position for patient comfort
- Non-magnetic castors and IV pole for MRI compatibility
- Adjustable backrest for optimal pos