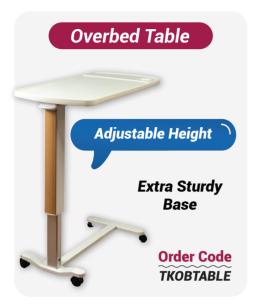

## Healthcare Essentials



www.constar.com.au

#### **Latest Additions**













#### **Latest Additions**



































#### **Consumables Range**





















#### **Bed & Surface Protectors**

















#### **Bed & Surface Protectors**











#### Diagnostic Range













#### Diagnostic Range















#### Disposable & Reusable Holloware



















#### Compostable & Biodegradable



















#### **Dental Range**

















#### Clinical Furniture | Stools

Winbex range is designed and built for ergonomics & comfort

















#### Clinical Furniture | Trolleys











#### Clinical Furniture | Trolleys







#### **Clinical Furniture** | Others





















#### Clinical Furniture | Chairs & Beds











#### **Consumables** | MRI Beds



#### MRI / MR Safe Hydraulic Height Adjustable Stretcher Trolley



Safe for MRI environments, the stretcher is fully tested at 3.0 Tesla and designed with non-magnetic components, ensuring patient safety and functionality.

Easy Height Adjustment

- Dual hydraulic pedal pump for easy height adjustment
- Trendelenburg position for patient comfort
- Non-magnetic castors and IV pole for MRI compatibility
- Adjustable backrest for optimal positioning



#### MRI / MR Safe Hydraulic Height Adjustable Stretcher Flat Top



Built with non-magnetic material, this adjustable-height stretcher is safe for MRI environments and tested up to 3T.

- Height adjustable between 46-85cm
- Robust construct