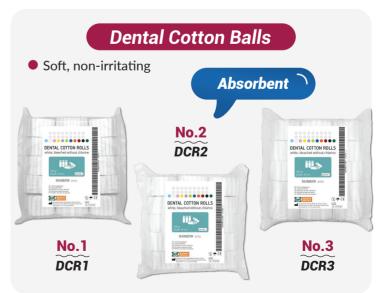

## Healthcare Essentials



www.constar.com.au

#### **Latest Additions**













#### **Latest Additions**



































#### **Consumables Range**





















#### **Bed & Surface Protectors**

















#### **Bed & Surface Protectors**











#### Diagnostic Range













#### Diagnostic Range















#### Disposable & Reusable Holloware



















#### Compostable & Biodegradable



















#### **Dental Range**

















#### Clinical Furniture | Stools

Winbex range is designed and built for ergonomics & comfort

















#### Clinical Furniture | Trolleys











#### Clinical Furniture | Trolleys







#### **Clinical Furniture** | Others





















#### Clinical Furniture | Chairs & Beds











#### **Consumables** | MRI Beds



#### MRI / MR Safe Hydraulic Height Adjustable Stretcher Trolley



Safe for MRI environments, the stretcher is fully tested at 3.0 Tesla and designed with non-magnetic components, ensuring patient safety and functionality.

Easy Height Adjustment

- Dual hydraulic pedal pump for easy height adjustment
- Trendelenburg position for patient comfort
- Non-magnetic castors and IV pole for MRI compatibility
- Adjustable backrest for optimal positioning