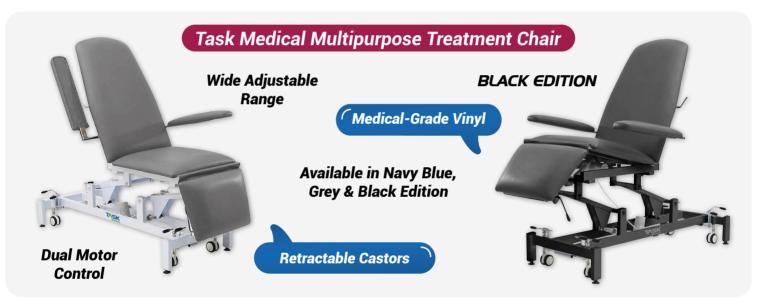

Essentials



www.constar.com.au

#### **Latest Additions**













#### **Latest Additions**



































#### **Consumables Range**





















#### **Bed & Surface Protectors**

















#### **Bed & Surface Protectors**











#### Diagnostic Range













#### Diagnostic Range















#### Disposable & Reusable Holloware



















#### Compostable & Biodegradable



















#### **Dental Range**

















#### Clinical Furniture | Stools

Winbex range is designed and built for ergonomics & comfort

















#### Clinical Furniture | Trolleys











#### Clinical Furniture | Trolleys







#### **Clinical Furniture** | Others





















#### Clinical Furniture | Chairs & Beds











#### **Consumables** | MRI Beds



#### MRI / MR Safe Hydraulic Height Adjustable Stretcher Trolley



Safe for MRI environments, the stretcher is fully tested at 3.0 Tesla and designed with non-magnetic components, ensuring patient safety and functionality.

Easy Height Adjustment

- Dual hydraulic pedal pump for easy height adjustment
- Trendelenburg position for patient comfort
- Non-magnetic castors and IV pole for MRI compatibility
- Adjustable backrest for optimal positioning



#### MRI / MR Safe Hydraulic Height Adjustable Stretcher Flat Top



Built with non-magnetic material, this adjustable-height stretcher is safe for MRI environments and tested up to 3T.

- Height adjustable between 46-85cm
- Robust construction supports up to 200kg
- Flat top design for maximum patient