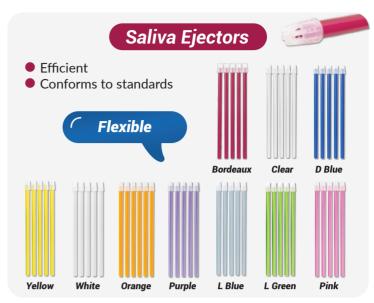

## Healthcare Essentials



www.constar.com.au

#### **Latest Additions**













#### **Latest Additions**



































#### **Consumables Range**





















#### **Bed & Surface Protectors**

















#### **Bed & Surface Protectors**











#### Diagnostic Range













#### Diagnostic Range















#### Disposable & Reusable Holloware



















#### Compostable & Biodegradable



















#### **Dental Range**

















#### Clinical Furniture | Stools

Winbex range is designed and built for ergonomics & comfort

















#### Clinical Furniture | Trolleys











#### Clinical Furniture | Trolleys







#### **Clinical Furniture** | Others





















#### Clinical Furniture | Chairs & Beds











#### **Consumables** | MRI Beds



#### MRI / MR Safe Hydraulic Height Adjustable Stretcher Trolley



Safe for MRI environments, the stretcher is fully tested at 3.0 Tesla and designed with non-magnetic components, ensuring patient safety and functionality.

Easy Height Adjustment

- Dual hydraulic pedal pump for easy height adjustment
- Trendelenburg position for patient comfort
- Non-magnetic castors and IV pole for MRI compatibility
- Adjustable backrest for optimal posit