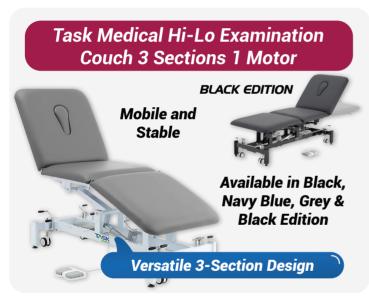

fully tested at 3.0 Tesla and designed with non-magnetic components, ensuring patient safety and functionality.

Easy Height Adjustment

- Dual hydraulic pedal pump for easy height adjustment
- Trendelenburg position for patient comfort
- Non-magnetic castors and IV pole for MRI compatibility
- Adjustable backrest for optimal positioning



#### MRI / MR Safe Hydraulic Height Adjustable Stretcher Flat Top



Built with non-magnetic material, this adjustable-height stretcher is safe for MRI environments and tested up to 3T.

- Height adjustable between 46-85cm
- Robust construction supports up to 200kg
- Flat top design for maximum patient support

**Durable Construction** 



**Optimised for Patient Support** 



#### Clinical Furniture | Beds









#### Clinical Furniture | Beds













# CONSE

### **Get in Touch!**



1300 778 924



info@constar.com.au



www.constar.com.au



Scan me!