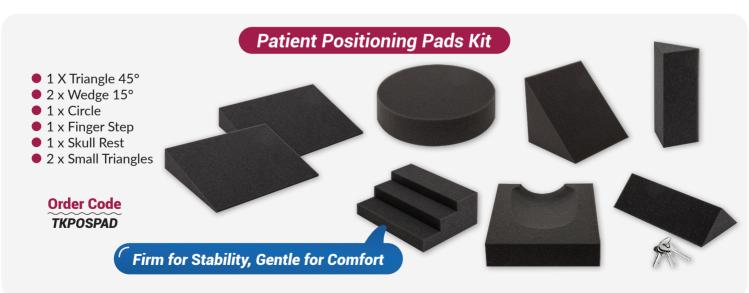

## Healthcare Essentials



www.constar.com.au

#### **Latest Additions**













#### **Latest Additions**



































#### **Consumables Range**





















#### **Bed & Surface Protectors**

















#### **Bed & Surface Protectors**











#### Diagnostic Range













#### Diagnostic Range















#### Disposable & Reusable Holloware



















#### Compostable & Biodegradable



















#### **Dental Range**

















#### Clinical Furniture | Stools

Winbex range is designed and built for ergonomics & comfort

















#### Clinical Furniture | Trolleys











#### Clinical Furniture | Trolleys







#### **Clinical Furniture** | Others





















#### Clinical Furniture | Chairs & Beds











#### **Consumables** | MRI Beds



#### MRI / MR Safe Hydraulic Height Adjustable Stretcher Trolley



Safe for MRI environments, the stretcher is fully tested at 3.0 Tesla and designed with non-magnetic components, ensuring patient safety and functionality.

Easy Height Adjustment

- Dual hydraulic pedal pump for easy height adjustment
- Tr