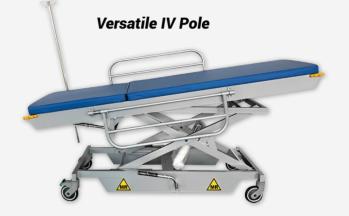

#### MRI / MR Safe Hydraulic Height Adjustable Stretcher Flat Top

Built with non-magnetic material, this adjustable-height stretcher is safe for MRI environments and tested up to 3T.

- Height adjustable between 46-85cm
- Robust construction supports up to 200kg
- Flat top design for maximum patient support

**Durable Construction** 

**Optimised for Patient Support** 