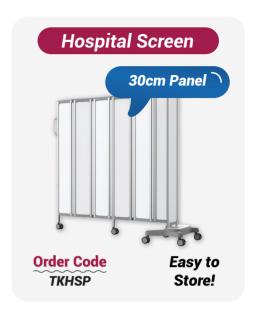

## Healthcare Essentials



www.constar.com.au

#### **Latest Additions**













#### **Latest Additions**



































#### **Consumables Range**





















#### **Bed & Surface Protectors**

















#### **Bed & Surface Protectors**











#### Diagnostic Range













#### Diagnostic Range















#### Disposable & Reusable Holloware



















#### Compostable & Biodegradable



















#### **Dental Range**

















#### Clinical Furniture | Stools

Winbex range is designed and built for ergonomics & comfort

















#### Clinical Furniture | Trolleys











#### Clinical Furniture | Trolleys







#### **Clinical Furniture** | Others





















#### Clinical Furniture | Chairs & Beds











#### **Consumables** | MRI Beds



#### MRI / MR Safe Hydraulic Height Adjustable Stretcher Trolley



Safe for MRI environments, the stretcher is fully tested at 3.0 Tesla and designed with non-magnetic components, ensuring patient safety and functionality.

Easy Height Adjustment

- Dual hydraulic pedal pump for easy height adjustment
- Trendelenburg position for patient comfort
- Non-magnetic castors and IV pole for MRI compatibility
- Adjustable backrest for optimal positioning



#### MRI / MR Safe Hydraulic Height Adjustable Stretcher Flat Top



Built with non-magnetic material, this adjustable-height stretcher is safe for MRI environments and tested up to 3T.

- Height adjustable between 46-85cm
- Robust construction