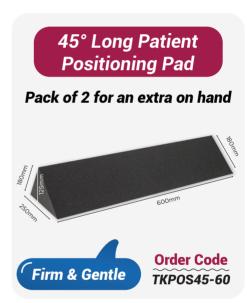

## Healthcare Essentials



www.constar.com.au

#### **Latest Additions**













#### **Latest Additions**



































#### **Consumables Range**





















#### **Bed & Surface Protectors**

















#### **Bed & Surface Protectors**











#### Diagnostic Range













#### Diagnostic Range















#### Disposable & Reusable Holloware



















#### Compostable & Biodegradable



















#### **Dental Range**

















#### Clinical Furniture | Stools

Winbex range is designed and built for ergonomics & comfort

















#### Clinical Furniture | Trolleys











#### Clinical Furniture | Trolleys







#### **Clinical Furniture** | Others





















#### Clinical Furniture | Chairs & Beds











#### **Consumables** | MRI Beds



#### MRI / MR Safe Hydraulic Height Adjustable Stretcher Trolley



Safe for MRI environments, the stretcher is fully tested at 3.0 Tesla and designed with non-magnetic components, ensuring patient safety and functionality.

Easy Height Adjustment

- Dual hydraulic pedal pump for easy height adjustment
-