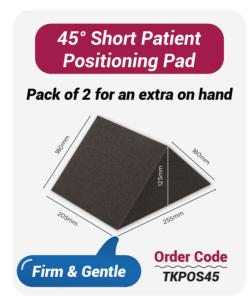

## Healthcare Essentials



www.constar.com.au

#### **Latest Additions**













#### **Latest Additions**



































#### **Consumables Range**





















#### **Bed & Surface Protectors**

















#### **Bed & Surface Protectors**











#### Diagnostic Range













#### Diagnostic Range















#### Disposable & Reusable Holloware



















#### Compostable & Biodegradable



















#### **Dental Range**

















#### Clinical Furniture | Stools

Winbex range is designed and built for ergonomics & comfort

















#### Clinical Furniture | Trolleys











#### Clinical Furniture | Trolleys







#### **Clinical Furniture** | Others





















#### Clinical Furniture | Chairs & Beds











#### **Consumables** | MRI Beds



#### MRI / MR Safe Hydraulic Height Adjustable Stretcher Trolley



Safe for MRI environments, the stretcher is fully tested at 3.0 Tesla and designed with non-magnetic components, ensuring patient safety and functionality.

Easy Height Adjustment

- Dual hydraulic pedal pump for easy height adjustment