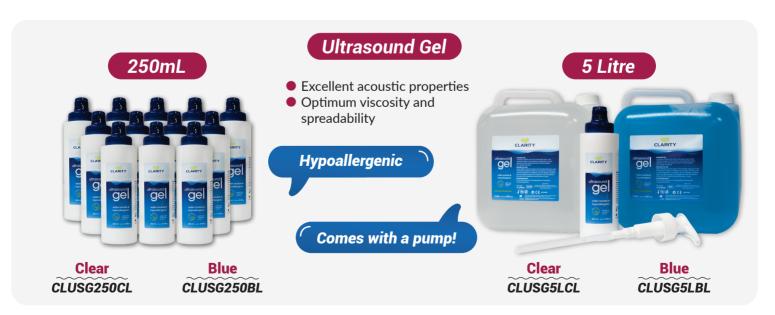

## Healthcare Essentials



www.constar.com.au

#### **Latest Additions**













#### **Latest Additions**



































#### **Consumables Range**





















#### **Bed & Surface Protectors**

















#### **Bed & Surface Protectors**











#### Diagnostic Range













#### Diagnostic Range















#### Disposable & Reusable Holloware



















#### Compostable & Biodegradable



















#### **Dental Range**

















#### Clinical Furniture | Stools

Winbex range is designed and built for ergonomics & comfort

















#### Clinical Furniture | Trolleys











#### Clinical Furniture | Trolleys







#### **Clinical Furniture** | Others





















#### Clinical Furniture | Chairs & Beds











#### **Consumables** | MRI Beds



#### MRI / MR Safe Hydraulic Height Adjustable Stretcher Trolley



Safe for MRI environments, the stretcher is fully tested at 3.0 Tesla and designed with non-magnetic components, ensuring patient safety and functionality.

Easy Height Adjustment

- Dual hydraulic ped