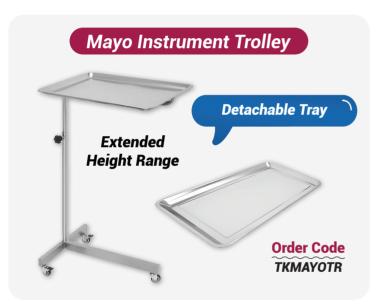

## Healthcare Essentials



www.constar.com.au

#### **Latest Additions**













#### **Latest Additions**



































#### **Consumables Range**





















#### **Bed & Surface Protectors**

















#### **Bed & Surface Protectors**











#### Diagnostic Range













#### Diagnostic Range















#### Disposable & Reusable Holloware



















#### Compostable & Biodegradable



















#### **Dental Range**

















#### Clinical Furniture | Stools

Winbex range is designed and built for ergonomics & comfort

















#### Clinical Furniture | Trolleys











#### Clinical Furniture | Trolleys







#### **Clinical Furniture** | Others





















#### Clinical Furniture | Chairs & Beds











#### **Consumables** | MRI Beds



#### MRI / MR Safe Hydraulic Height Adjustable Stretcher Trolley



Safe for MRI environments, the stretcher is fully tested at 3.0 Tesla and designed with non-magnetic components, ensuring patient safety and functionality.

Easy Height Adjustment

- Dual hydraulic pedal pump for easy height adjustment
- Trendelenburg position for patient comfort
- Non-magnetic castors and IV pole for MRI compatibility
- Adjustable backrest for optimal positioning



#### MRI / MR Safe Hydraulic Height Adjustable Stretcher Flat Top



Built with non-magnetic material, this adjustable-height stretcher is safe for MRI environments and tested up to 3T.

- Height adjustable between 46-85cm
- Robust construction su