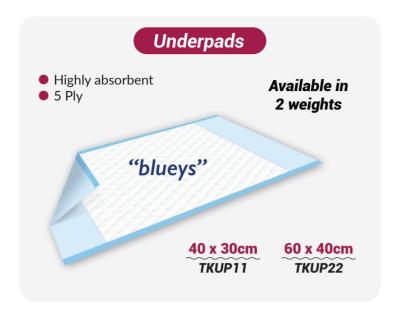

## Healthcare Essentials



www.constar.com.au

#### **Latest Additions**













#### **Latest Additions**



































#### **Consumables Range**





















#### **Bed & Surface Protectors**

















#### **Bed & Surface Protectors**











#### Diagnostic Range













#### Diagnostic Range















#### Disposable & Reusable Holloware



















#### Compostable & Biodegradable



















#### **Dental Range**

















#### Clinical Furniture | Stools

Winbex range is designed and built for ergonomics & comfort

















#### Clinical Furniture | Trolleys











#### Clinical Furniture | Trolleys







#### **Clinical Furniture** | Others





















#### Clinical Furniture | Chairs & Beds











#### **Consumables** | MRI Beds



#### MRI / MR Safe Hydraulic Height Adjustable Stretcher Trolley



Safe for MRI environments, the stretcher is fully tested at 3.0 Tesla and designed with non-magnetic components