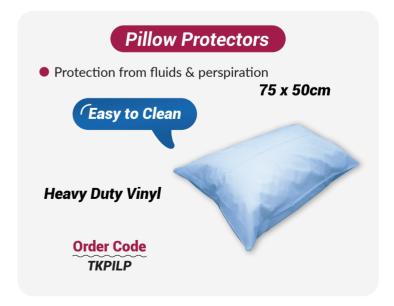

## Healthcare Essentials



www.constar.com.au

#### **Latest Additions**













#### **Latest Additions**



































#### **Consumables Range**





















#### **Bed & Surface Protectors**

















#### **Bed & Surface Protectors**











#### Diagnostic Range













#### Diagnostic Range















#### Disposable & Reusable Holloware



















#### Compostable & Biodegradable



















#### **Dental Range**

















#### Clinical Furniture | Stools

Winbex range is designed and built for ergonomics & comfort

















#### Clinical Furniture | Trolleys











#### Clinical Furniture | Trolleys







#### **Clinical Furniture** | Others





















#### Clinical Furniture | Chairs & Beds











#### **Consumables** | MRI Beds



#### MRI / MR Safe Hydraulic Height Adjustable Stretcher Trolley



Safe for MRI environments, the stretcher is fully tested at 3.0 Tesla and designed with non-magnetic components, ensuring