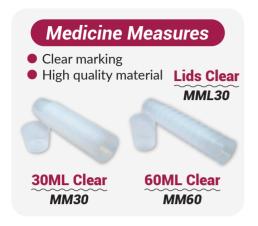

## Healthcare Essentials



www.constar.com.au

#### **Latest Additions**













#### **Latest Additions**



































#### **Consumables Range**





















#### **Bed & Surface Protectors**

















#### **Bed & Surface Protectors**











#### Diagnostic Range













#### Diagnostic Range















#### Disposable & Reusable Holloware



















#### Compostable & Biodegradable



















#### **Dental Range**

















#### Clinical Furniture | Stools

Winbex range is designed and built for ergonomics & comfort

















#### Clinical Furniture | Trolleys











#### Clinical Furniture | Trolleys







#### **Clinical Furniture** | Others





















#### Clinical Furniture | Chairs & Beds











#### **Consumables** | MRI Beds



#### MRI / MR Safe Hydraulic Height Adjustable Stretcher Trolley



Safe for MRI environments, the stretcher is fully tested at 3.0 Tesla and designed with non-magnetic components, ensuring patient safety and functionality.

Easy Height Adjustment

- Dual hydraulic pedal pump for easy height adjustment
- Trendelenburg position for patient comfort
-