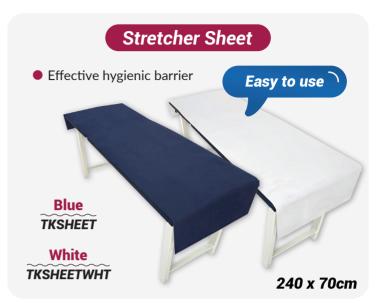

## Healthcare Essentials



www.constar.com.au

#### **Latest Additions**













#### **Latest Additions**



































#### **Consumables Range**





















#### **Bed & Surface Protectors**

















#### **Bed & Surface Protectors**











#### Diagnostic Range













#### Diagnostic Range















#### Disposable & Reusable Holloware



















#### Compostable & Biodegradable



















#### **Dental Range**

















#### Clinical Furniture | Stools

Winbex range is designed and built for ergonomics & comfort

















#### Clinical Furniture | Trolleys











#### Clinical Furniture | Trolleys







#### **Clinical Furniture** | Others





















#### Clinical Furniture | Chairs & Beds











#### **Consumables** | MRI Beds



#### MRI / MR Safe Hydraulic Height Adjustable Stretcher Trolley



Safe for MRI environments, the stretcher is fully tested at 3.0 Tesla and designed with non-magnetic components, ensuring patient safety and functionality.

Easy