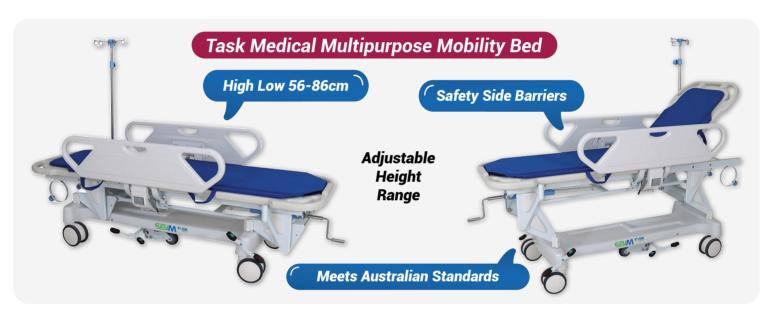

e for MRI environments, the stretcher is fully tested at 3.0 Tesla and designed with non-magnetic components, ensuring patient safety and functionality.

Easy Height Adjustment

- Dual hydraulic pedal pump for easy height adjustment
- Trendelenburg position for patient comfort
- Non-magnetic castors and IV pole for MRI compatibility
- Adjustable backrest for optimal positioning



#### MRI / MR Safe Hydraulic Height Adjustable Stretcher Flat Top



Built with non-magnetic material, this adjustable-height stretcher is safe for MRI environments and tested up to 3T.

- Height adjustable between 46-85cm
- Robust construction supports up to 200kg
- Flat top design for maximum patient support

**Durable Construction** 



**Optimised for Patient Support** 



#### Clinical Furniture | Beds









#### Clinical Furniture | Beds













# CONSE

### **Get in Touch!**



1300 778 924



info@constar.com.au



www.constar.com.au



Scan me!