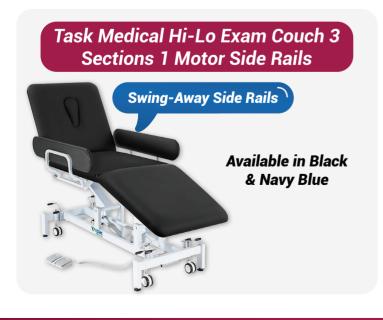

ly tested at 3.0 Tesla and designed with non-magnetic components, ensuring patient safety and functionality.

Easy Height Adjustment

- Dual hydraulic pedal pump for easy height adjustment
- Trendelenburg position for patient comfort
- Non-magnetic castors and IV pole for MRI compatibility
- Adjustable backrest for optimal positioning



#### MRI / MR Safe Hydraulic Height Adjustable Stretcher Flat Top



Built with non-magnetic material, this adjustable-height stretcher is safe for MRI environments and tested up to 3T.

- Height adjustable between 46-85cm
- Robust construction supports up to 200kg
- Flat top design for maximum patient support

**Durable Construction** 



**Optimised for Patient Support** 



#### Clinical Furniture | Beds









#### Clinical Furniture | Beds













# CONSE

### **Get in Touch!**



1300 778 924



info@constar.com.au



www.constar.com.au



Scan me!