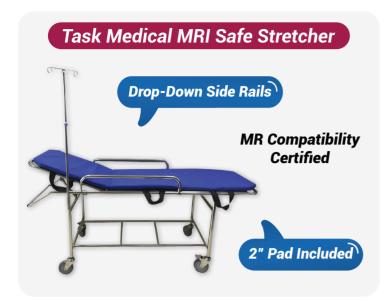

Safe for MRI environments, the stretcher is fully tested at 3.0 Tesla and designed with non-magnetic components, ensuring patient safety and functionality.

Easy Height Adjustment

- Dual hydraulic pedal pump for easy height adjustment
- Trendelenburg position for patient comfort
- Non-magnetic castors and IV pole for MRI compatibility
- Adjustable backrest for optimal positioning



#### MRI / MR Safe Hydraulic Height Adjustable Stretcher Flat Top



Built with non-magnetic material, this adjustable-height stretcher is safe for MRI environments and tested up to 3T.

- Height adjustable between 46-85cm
- Robust construction supports up to 200kg
- Flat top design for maximum patient support

**Durable Construction** 



**Optimised for Patient Support** 



#### Clinical Furniture | Beds









#### Clinical Furniture | Beds













# CONSE

### **Get in Touch!**



1300 778 924



info@constar.com.au



www.constar.com.au



Scan me!