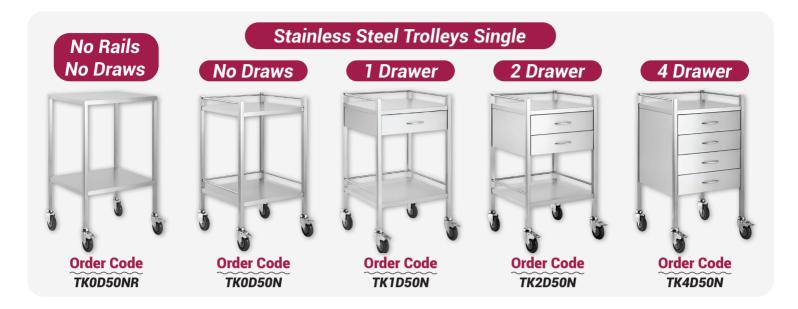

## Healthcare Essentials



www.constar.com.au

#### **Latest Additions**













#### **Latest Additions**



































#### **Consumables Range**





















#### **Bed & Surface Protectors**

















#### **Bed & Surface Protectors**











#### Diagnostic Range













#### Diagnostic Range















#### Disposable & Reusable Holloware



















#### Compostable & Biodegradable



















#### **Dental Range**

















#### Clinical Furniture | Stools

Winbex range is designed and built for ergonomics & comfort

















#### Clinical Furniture | Trolleys











#### Clinical Furniture | Trolleys







#### **Clinical Furniture** | Others





















#### Clinical Furniture | Chairs & Beds











#### **Consumables** | MRI Beds



#### MRI / MR Safe Hydraulic Height Adjustable Stretcher Trolley



Safe for MRI environments, the stretcher is fully tested at 3.0 Tesla and designed with non-magnetic components, ensuring patient safety and functionality.

Easy Height Adjustment

- Dual hydraulic pedal pump for easy height adjustment
- Trendelenburg position for patient comfort
- Non-magnetic castors and IV pole for MRI compatibility
- Adjustable backrest for optimal positioning



#### MRI / MR Safe Hydraulic Height Adjustable Stretcher Flat Top



Built with non-magnetic material, this adjustable-height stretcher is safe for MRI