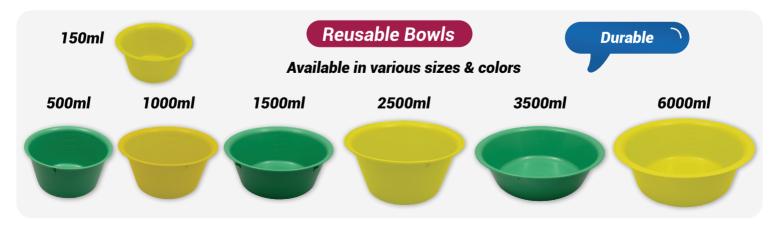

## Healthcare Essentials



www.constar.com.au

#### **Latest Additions**













#### **Latest Additions**



































#### **Consumables Range**





















#### **Bed & Surface Protectors**

















#### **Bed & Surface Protectors**











#### Diagnostic Range













#### Diagnostic Range















#### Disposable & Reusable Holloware



















#### Compostable & Biodegradable



















#### **Dental Range**

















#### Clinical Furniture | Stools

Winbex range is designed and built for ergonomics & comfort

















#### Clinical Furniture | Trolleys











#### Clinical Furniture | Trolleys







#### **Clinical Furniture** | Others





















#### Clinical Furniture | Chairs & Beds











#### **Consumables** | MRI Beds



#### MRI / MR Safe Hydraulic Height Adjustable Stretcher Trolley



Safe for MRI environments, the stretcher is fully tested at 3.0 Tesla and designed with non-magnetic components, ensuring patient safety and functionality.

Easy Height Adjustment

- Dual hydraulic pedal pump for easy height adjustment
- Trendelenburg position for patient comfort
- Non-magneti