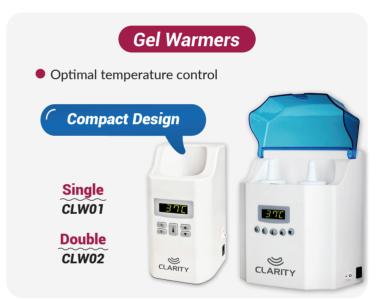

## Healthcare Essentials



www.constar.com.au

#### **Latest Additions**













#### **Latest Additions**



































#### **Consumables Range**





















#### **Bed & Surface Protectors**

















#### **Bed & Surface Protectors**











#### Diagnostic Range













#### Diagnostic Range















#### Disposable & Reusable Holloware



















#### Compostable & Biodegradable



















#### **Dental Range**

















#### Clinical Furniture | Stools

Winbex range is designed and built for ergonomics & comfort

















#### Clinical Furniture | Trolleys











#### Clinical Furniture | Trolleys







#### **Clinical Furniture** | Others





















#### Clinical Furniture | Chairs & Beds











#### **Consumables** | MRI Beds



#### MRI / MR Safe Hydraulic Height Adjustable Stretcher Trolley



Safe for MRI environments, the stretcher is fully tested at 3.0 Tesla and designed with non-magnetic components, ensuring patient safety and functionality.

Easy Height Adjustment

- Dual hydraulic p