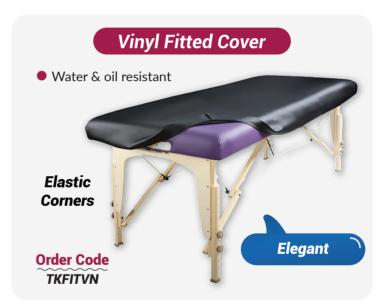

## Healthcare Essentials



www.constar.com.au

#### **Latest Additions**













#### **Latest Additions**



































#### **Consumables Range**





















#### **Bed & Surface Protectors**

















#### **Bed & Surface Protectors**











#### Diagnostic Range













#### Diagnostic Range















#### Disposable & Reusable Holloware



















#### Compostable & Biodegradable



















#### **Dental Range**

















#### Clinical Furniture | Stools

Winbex range is designed and built for ergonomics & comfort

















#### Clinical Furniture | Trolleys











#### Clinical Furniture | Trolleys







#### **Clinical Furniture** | Others





















#### Clinical Furniture | Chairs & Beds











#### **Consumables** | MRI Beds



#### MRI / MR Safe Hydraulic Height Adjustable Stretcher Trolley



Safe for MRI environments, the stretcher is fully tested at 3.0 Tesla and designed with non-magnetic components, ensuring patient safety and functionality.

Easy Heig