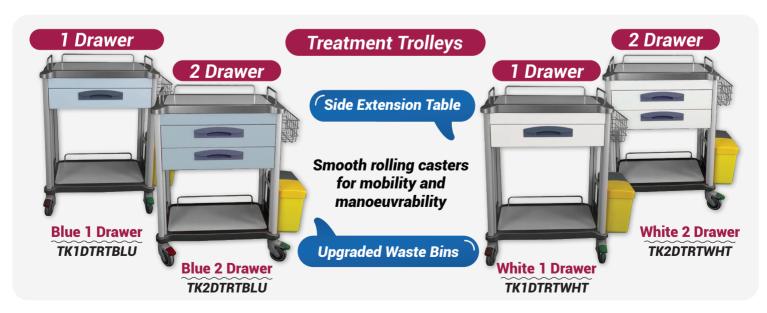

## Healthcare Essentials



www.constar.com.au

#### **Latest Additions**













#### **Latest Additions**



































#### **Consumables Range**





















#### **Bed & Surface Protectors**

















#### **Bed & Surface Protectors**











#### Diagnostic Range













#### Diagnostic Range















#### Disposable & Reusable Holloware



















#### Compostable & Biodegradable



















#### **Dental Range**

















#### Clinical Furniture | Stools

Winbex range is designed and built for ergonomics & comfort

















#### Clinical Furniture | Trolleys











#### Clinical Furniture | Trolleys







#### **Clinical Furniture** | Others





















#### Clinical Furniture | Chairs & Beds











#### **Consumables** | MRI Beds



#### MRI / MR Safe Hydraulic Height Adjustable Stretcher Trolley



Safe for MRI environments, the stretcher is fully tested at 3.0 Tesla and designed with non-magnetic components, ensuring patient safety and functionality.

Easy Height Adjustment

- Dual hydraulic pedal pump for easy height adjustment
- Trendelenburg position for patient comfort
- Non-magnetic castors and IV pole for MRI compatibility
- Adjustable backrest for optimal positioning



#### MRI / MR Safe Hydraulic Height Adjustable Stretcher Flat Top



Built with non-magnetic material, this adjustable-height stretcher is safe for MRI environments and tested up to 3T.

- Height adj