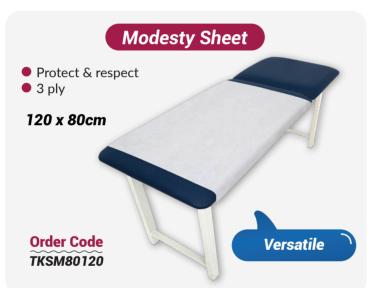

## Healthcare Essentials



www.constar.com.au

#### **Latest Additions**













#### **Latest Additions**



































#### **Consumables Range**





















#### **Bed & Surface Protectors**

















#### **Bed & Surface Protectors**











#### Diagnostic Range













#### Diagnostic Range















#### Disposable & Reusable Holloware



















#### Compostable & Biodegradable



















#### **Dental Range**

















#### Clinical Furniture | Stools

Winbex range is designed and built for ergonomics & comfort

















#### Clinical Furniture | Trolleys











#### Clinical Furniture | Trolleys







#### **Clinical Furniture** | Others





















#### Clinical Furniture | Chairs & Beds











#### **Consumables** | MRI Beds



#### MRI / MR Safe Hydraulic Height Adjustable Stretcher Trolley



Safe for MRI environments, the stretcher is fully tested at 3.0 Tesla and designed with non-magnetic components, ensuring patient safety and functionality.

Easy He