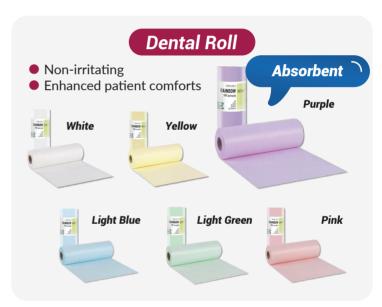

## Healthcare Essentials



www.constar.com.au

#### **Latest Additions**













#### **Latest Additions**



































#### **Consumables Range**





















#### **Bed & Surface Protectors**

















#### **Bed & Surface Protectors**











#### Diagnostic Range













#### Diagnostic Range















#### Disposable & Reusable Holloware



















#### Compostable & Biodegradable



















#### **Dental Range**

















#### Clinical Furniture | Stools

Winbex range is designed and built for ergonomics & comfort

















#### Clinical Furniture | Trolleys











#### Clinical Furniture | Trolleys







#### **Clinical Furniture** | Others





















#### Clinical Furniture | Chairs & Beds











#### **Consumables** | MRI Beds



#### MRI / MR Safe Hydraulic Height Adjustable Stretcher Trolley



Safe for MRI environments, the stretcher is fully tested at 3.0 Tesla and designed with non-magnetic components, ensuring patient safety and functionality.

Easy Height Adjustment

- Dual hydraulic pedal pump for easy height adjustment
- Trendelenburg position for patient comfort
- Non-magnetic castors and IV pole for MRI compatibility
- Adjustable backrest for optimal positioni