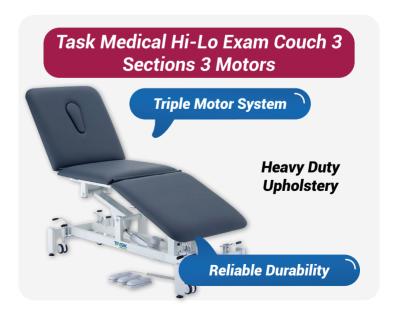

tested at 3.0 Tesla and designed with non-magnetic components, ensuring patient safety and functionality.

Easy Height Adjustment

- Dual hydraulic pedal pump for easy height adjustment
- Trendelenburg position for patient comfort
- Non-magnetic castors and IV pole for MRI compatibility
- Adjustable backrest for optimal positioning



#### MRI / MR Safe Hydraulic Height Adjustable Stretcher Flat Top



Built with non-magnetic material, this adjustable-height stretcher is safe for MRI environments and tested up to 3T.

- Height adjustable between 46-85cm
- Robust construction supports up to 200kg
- Flat top design for maximum patient support

**Durable Construction** 



**Optimised for Patient Support** 



#### Clinical Furniture | Beds









#### Clinical Furniture | Beds













# CONSE

### **Get in Touch!**



1300 778 924



info@constar.com.au



www.constar.com.au



Scan me!