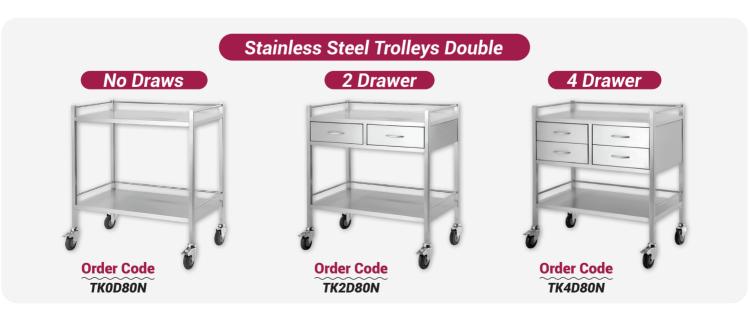

## Healthcare Essentials



www.constar.com.au

#### **Latest Additions**













#### **Latest Additions**



































#### **Consumables Range**





















#### **Bed & Surface Protectors**

















#### **Bed & Surface Protectors**











#### Diagnostic Range













#### Diagnostic Range















#### Disposable & Reusable Holloware



















#### Compostable & Biodegradable



















#### **Dental Range**

















#### Clinical Furniture | Stools

Winbex range is designed and built for ergonomics & comfort

















#### Clinical Furniture | Trolleys











#### Clinical Furniture | Trolleys







#### **Clinical Furniture** | Others





















#### Clinical Furniture | Chairs & Beds











#### **Consumables** | MRI Beds



#### MRI / MR Safe Hydraulic Height Adjustable Stretcher Trolley



Safe for MRI environments, the stretcher is fully tested at 3.0 Tesla and designed with non-magnetic components, ensuring patient safety and functionality.

Easy Height Adjustment

- Dual hydraulic pedal pump for easy height adjustment
- Trendelenburg position for patient comfort
- Non-magnetic castors and IV pole for MRI compatibility
- Adjustable backrest for optimal positioning



#### MRI / MR Safe Hydraulic Height Adjustable Stretcher Flat Top



Built with non-magnetic material, this adjustable-height stretcher is safe for MRI env