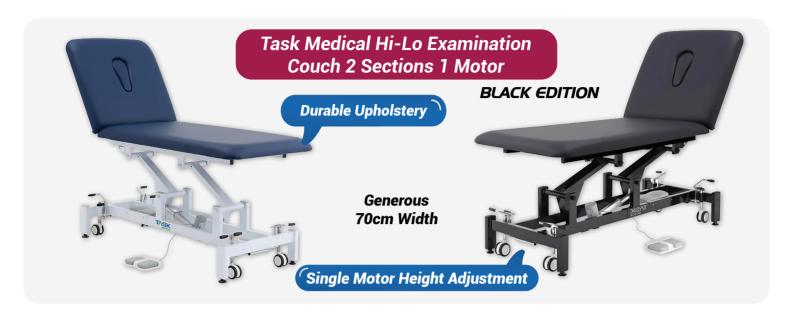

is fully tested at 3.0 Tesla and designed with non-magnetic components, ensuring patient safety and functionality.

Easy Height Adjustment

- Dual hydraulic pedal pump for easy height adjustment
- Trendelenburg position for patient comfort
- Non-magnetic castors and IV pole for MRI compatibility
- Adjustable backrest for optimal positioning



#### MRI / MR Safe Hydraulic Height Adjustable Stretcher Flat Top



Built with non-magnetic material, this adjustable-height stretcher is safe for MRI environments and tested up to 3T.

- Height adjustable between 46-85cm
- Robust construction supports up to 200kg
- Flat top design for maximum patient support

**Durable Construction** 



**Optimised for Patient Support** 



#### Clinical Furniture | Beds









#### Clinical Furniture | Beds













# CONSE

### **Get in Touch!**



1300 778 924



info@constar.com.au



www.constar.com.au



Scan me!