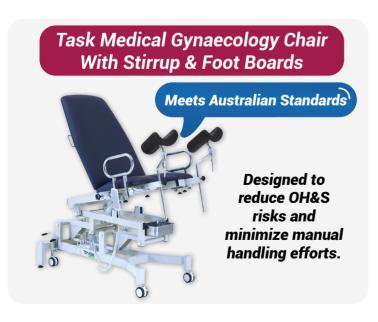

ssentials



www.constar.com.au

#### **Latest Additions**













#### **Latest Additions**



































#### **Consumables Range**





















#### **Bed & Surface Protectors**

















#### **Bed & Surface Protectors**











#### Diagnostic Range













#### Diagnostic Range















#### Disposable & Reusable Holloware



















#### Compostable & Biodegradable



















#### **Dental Range**

















#### Clinical Furniture | Stools

Winbex range is designed and built for ergonomics & comfort

















#### Clinical Furniture | Trolleys











#### Clinical Furniture | Trolleys







#### **Clinical Furniture** | Others





















#### Clinical Furniture | Chairs & Beds











#### **Consumables** | MRI Beds



#### MRI / MR Safe Hydraulic Height Adjustable Stretcher Trolley



Safe for MRI environments, the stretcher is fully tested at 3.0 Tesla and designed with non-magnetic components, ensuring patient safety and functionality.

Easy Height Adjustment

- Dual hydraulic pedal pump for easy height adjustment
- Trendelenburg position for patient comfort
- Non-magnetic castors and IV pole for MRI compatibility
- Adjustable backrest for optimal positioning



#### MRI / MR Safe Hydraulic Height Adjustable Stretcher Flat Top



Built with non-magnetic material, this adjustable-height stretcher is safe for MRI environments and tested up to 3T.

- Height adjustable between 46-85cm
- Robust construction supports up to 200kg
- Flat top design for maximum patient su