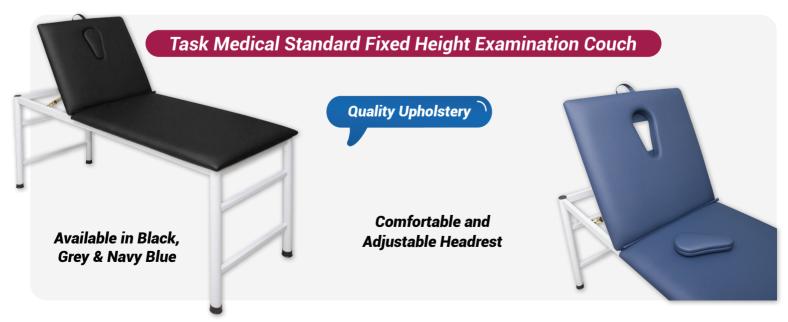

for MRI environments, the stretcher is fully tested at 3.0 Tesla and designed with non-magnetic components, ensuring patient safety and functionality.

Easy Height Adjustment

- Dual hydraulic pedal pump for easy height adjustment
- Trendelenburg position for patient comfort
- Non-magnetic castors and IV pole for MRI compatibility
- Adjustable backrest for optimal positioning



#### MRI / MR Safe Hydraulic Height Adjustable Stretcher Flat Top



Built with non-magnetic material, this adjustable-height stretcher is safe for MRI environments and tested up to 3T.

- Height adjustable between 46-85cm
- Robust construction supports up to 200kg
- Flat top design for maximum patient support

**Durable Construction** 



**Optimised for Patient Support** 



#### Clinical Furniture | Beds









#### Clinical Furniture | Beds













# CONSE

### **Get in Touch!**



1300 778 924



info@constar.com.au



www.constar.com.au



Scan me!