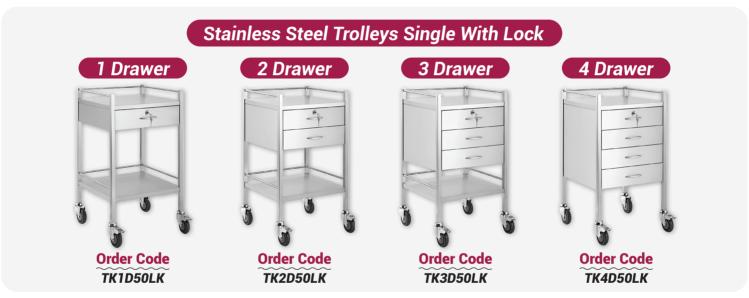

## Healthcare Essentials



www.constar.com.au

#### **Latest Additions**













#### **Latest Additions**



































#### **Consumables Range**





















#### **Bed & Surface Protectors**

















#### **Bed & Surface Protectors**











#### Diagnostic Range













#### Diagnostic Range















#### Disposable & Reusable Holloware



















#### Compostable & Biodegradable



















#### **Dental Range**

















#### Clinical Furniture | Stools

Winbex range is designed and built for ergonomics & comfort

















#### Clinical Furniture | Trolleys











#### Clinical Furniture | Trolleys







#### **Clinical Furniture** | Others





















#### Clinical Furniture | Chairs & Beds











#### **Consumables** | MRI Beds



#### MRI / MR Safe Hydraulic Height Adjustable Stretcher Trolley



Safe for MRI environments, the stretcher is fully tested at 3.0 Tesla and designed with non-magnetic components, ensuring patient safety and functionality.

Easy Height Adjustment

- Dual hydraulic pedal pump for easy height adjustment
- Trendelenburg position for patient comfort
- Non-magnetic castors and IV pole for MRI compatibility
- Adjustable backrest for optimal positioning



#### MRI / MR Safe Hydraulic Height Adjustable Stretcher Flat Top



Built with non-magnetic material, this adjustable-height stretcher is safe for MRI e