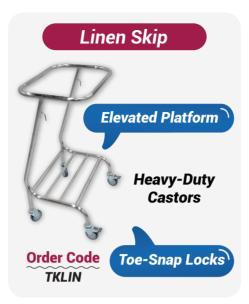

## Healthcare Essentials



www.constar.com.au

#### **Latest Additions**













#### **Latest Additions**



































#### **Consumables Range**





















#### **Bed & Surface Protectors**

















#### **Bed & Surface Protectors**











#### Diagnostic Range













#### Diagnostic Range















#### Disposable & Reusable Holloware



















#### Compostable & Biodegradable



















#### **Dental Range**

















#### Clinical Furniture | Stools

Winbex range is designed and built for ergonomics & comfort

















#### Clinical Furniture | Trolleys











#### Clinical Furniture | Trolleys







#### **Clinical Furniture** | Others





















#### Clinical Furniture | Chairs & Beds











#### **Consumables** | MRI Beds



#### MRI / MR Safe Hydraulic Height Adjustable Stretcher Trolley



Safe for MRI environments, the stretcher is fully tested at 3.0 Tesla and designed with non-magnetic components, ensuring patient safety and functionality.

Easy Height Adjustment

- Dual hydraulic pedal pump for easy height adjustment
- Trendelenburg position for patient comfort
- Non-magnetic castors and IV pole for MRI compatibility
- Adjustable backrest for optimal positioning



#### MRI / MR Safe Hydraulic Height Adjustable Stretcher Flat Top



Built with non-magnetic material, this adjustable-height stretcher is safe for MRI environments and tested up to 3T.

- Height adjustable between 46-85cm
- Robust constructio