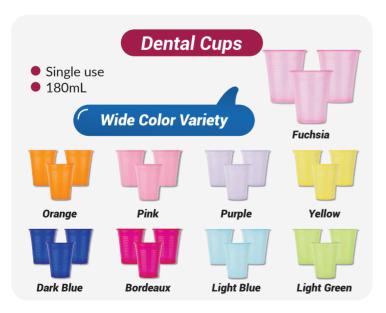

## Healthcare Essentials



www.constar.com.au

#### **Latest Additions**













#### **Latest Additions**



































#### **Consumables Range**





















#### **Bed & Surface Protectors**

















#### **Bed & Surface Protectors**











#### Diagnostic Range













#### Diagnostic Range















#### Disposable & Reusable Holloware



















#### Compostable & Biodegradable



















#### **Dental Range**

















#### Clinical Furniture | Stools

Winbex range is designed and built for ergonomics & comfort

















#### Clinical Furniture | Trolleys











#### Clinical Furniture | Trolleys







#### **Clinical Furniture** | Others





















#### Clinical Furniture | Chairs & Beds











#### **Consumables** | MRI Beds



#### MRI / MR Safe Hydraulic Height Adjustable Stretcher Trolley



Safe for MRI environments, the stretcher is fully tested at 3.0 Tesla and designed with non-magnetic components, ensuring patient safety and functionality.

Easy Height Adjustment

- Dual hydraulic pedal pump for easy height adjustment
- Trendelenburg position for patient comfort
- Non-magnetic castors and IV pole for MRI compatibility
- Adjustable backrest for optimal positioning