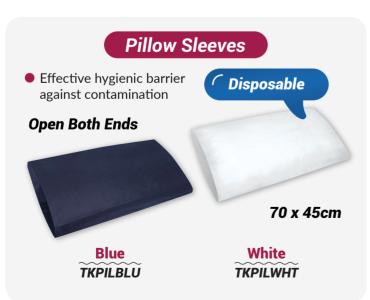

## Healthcare Essentials



www.constar.com.au

#### **Latest Additions**













#### **Latest Additions**



































#### **Consumables Range**





















#### **Bed & Surface Protectors**

















#### **Bed & Surface Protectors**











#### Diagnostic Range













#### Diagnostic Range















#### Disposable & Reusable Holloware



















#### Compostable & Biodegradable



















#### **Dental Range**

















#### Clinical Furniture | Stools

Winbex range is designed and built for ergonomics & comfort

















#### Clinical Furniture | Trolleys











#### Clinical Furniture | Trolleys







#### **Clinical Furniture** | Others





















#### Clinical Furniture | Chairs & Beds











#### **Consumables** | MRI Beds



#### MRI / MR Safe Hydraulic Height Adjustable Stretcher Trolley



Safe for MRI environments, the stretcher is fully tested at 3.0 Tesla and designed with non-magnetic components, ensuri