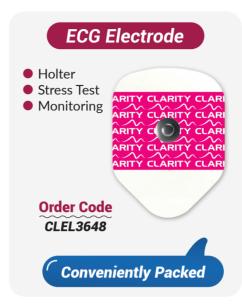

## Healthcare Essentials



www.constar.com.au

#### **Latest Additions**













#### **Latest Additions**



































#### **Consumables Range**





















#### **Bed & Surface Protectors**

















#### **Bed & Surface Protectors**











#### Diagnostic Range













#### Diagnostic Range















#### Disposable & Reusable Holloware



















#### Compostable & Biodegradable



















#### **Dental Range**

















#### Clinical Furniture | Stools

Winbex range is designed and built for ergonomics & comfort

















#### Clinical Furniture | Trolleys











#### Clinical Furniture | Trolleys







#### **Clinical Furniture** | Others





















#### Clinical Furniture | Chairs & Beds











#### **Consumables** | MRI Beds



#### MRI / MR Safe Hydraulic Height Adjustable Stretcher Trolley



Safe for MRI environments, the stretcher is fully tested at 3.0 Tesla and designed with non-magnetic components, ensuring patient safety and functionality.

Easy Height Adjustment

- Dual hydraulic pedal pump for easy height adjus