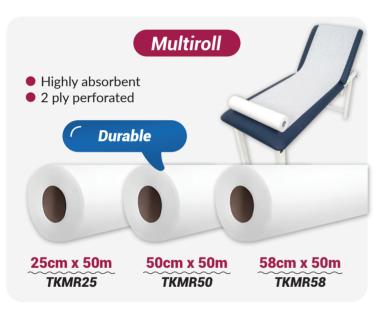

## Healthcare Essentials



www.constar.com.au

#### **Latest Additions**













#### **Latest Additions**



































#### **Consumables Range**





















#### **Bed & Surface Protectors**

















#### **Bed & Surface Protectors**











#### Diagnostic Range













#### Diagnostic Range















#### Disposable & Reusable Holloware



















#### Compostable & Biodegradable



















#### **Dental Range**

















#### Clinical Furniture | Stools

Winbex range is designed and built for ergonomics & comfort

















#### Clinical Furniture | Trolleys











#### Clinical Furniture | Trolleys







#### **Clinical Furniture** | Others





















#### Clinical Furniture | Chairs & Beds











#### **Consumables** | MRI Beds



#### MRI / MR Safe Hydraulic Height Adjustable Stretcher Trolley



Safe for MRI environments, the stretcher is fully tested at 3.0 Tesla and designed with non-magnetic components, en