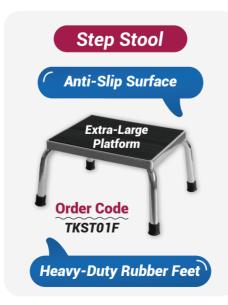

## Healthcare Essentials



www.constar.com.au

#### **Latest Additions**













#### **Latest Additions**



































#### **Consumables Range**





















#### **Bed & Surface Protectors**

















#### **Bed & Surface Protectors**











#### Diagnostic Range













#### Diagnostic Range















#### Disposable & Reusable Holloware



















#### Compostable & Biodegradable



















#### **Dental Range**

















#### Clinical Furniture | Stools

Winbex range is designed and built for ergonomics & comfort

















#### Clinical Furniture | Trolleys











#### Clinical Furniture | Trolleys







#### **Clinical Furniture** | Others





















#### Clinical Furniture | Chairs & Beds











#### **Consumables** | MRI Beds



#### MRI / MR Safe Hydraulic Height Adjustable Stretcher Trolley



Safe for MRI environments, the stretcher is fully tested at 3.0 Tesla and designed with non-magnetic components, ensuring patient safety and functionality.

Easy Height Adjustment

- Dual hydraulic pedal pump for easy height adjustment
- Trendelenburg position for patient comfort
- Non-magnetic castors and IV pole for MRI compatibility
- Adjustable backrest for optimal positioning



#### MRI / MR Safe Hydraulic Height Adjustable Stretcher Flat Top



Built with non-magnetic material, this adjustable-height stretcher is safe for MRI environments and tested up to 3T.

- Height adjustable between 46-85cm
- Robust construction supports