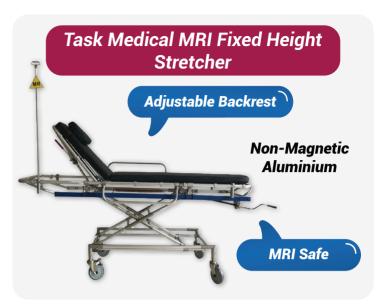

afe for MRI environments, the stretcher is fully tested at 3.0 Tesla and designed with non-magnetic components, ensuring patient safety and functionality.

Easy Height Adjustment

- Dual hydraulic pedal pump for easy height adjustment
- Trendelenburg position for patient comfort
- Non-magnetic castors and IV pole for MRI compatibility
- Adjustable backrest for optimal positioning



#### MRI / MR Safe Hydraulic Height Adjustable Stretcher Flat Top



Built with non-magnetic material, this adjustable-height stretcher is safe for MRI environments and tested up to 3T.

- Height adjustable between 46-85cm
- Robust construction supports up to 200kg
- Flat top design for maximum patient support

**Durable Construction** 



**Optimised for Patient Support** 



#### Clinical Furniture | Beds









#### Clinical Furniture | Beds













# CONSE

### **Get in Touch!**



1300 778 924



info@constar.com.au



www.constar.com.au



Scan me!