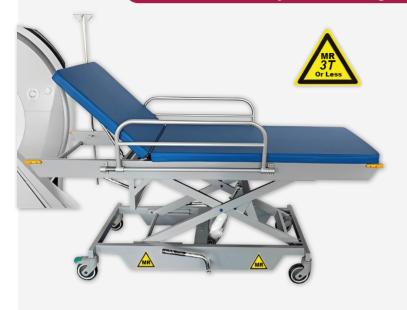

#### MRI / MR Safe Hydraulic Height Adjustable Stretcher Trolley

Safe for MRI environments, the stretcher is fully tested at 3.0 Tesla and designed with non-magnetic components, ensuring patient safety and functionality.

Easy Height Adjustment

- Dual hydraulic pedal pump for easy height adjustment
- Trendelenburg position for patient comfort
- Non-magnetic castors and IV pole for MRI compatibility
- Adjustable backrest for optimal positioning