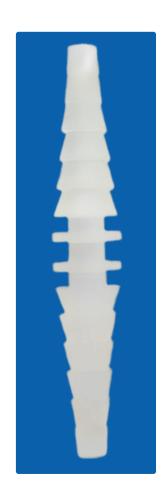

## **Tube Connector**

Task Medical Sterile Tube Connector helps to facilite secure and hygienic connections between tubing in clinical and laboratory settings.

## **Product Information**

- Peel pack
- Size medium 7 10mm
- EO sterilised
- Versatile for different tubing sizes
- Secure, leak-proof connection between tubes
- Easy handling and installation
- Transparency for visual inspection
- Complies with medical industry standards
- Single-use for infection control
- Ideal for various medical applications