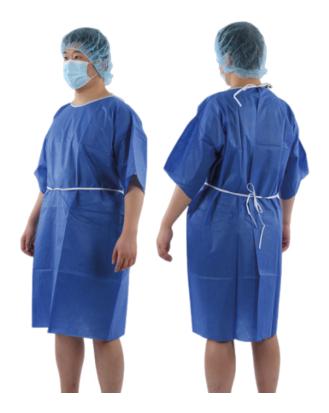

# Task Patient Gown Half Sleeves

Introducing the SMS Patient Gown with Half Sleeves – designed for optimal patient comfort and medical professional convenience. Crafted from trilaminate non-woven fabric, this gown ensures a perfect balance of opacity and high-level protection.

# **Product Information**

- 10 gowns / bag
- Short sleeves with ties at hip & neck
- SMS 40GSM
- Hospital Grade
- Single use only