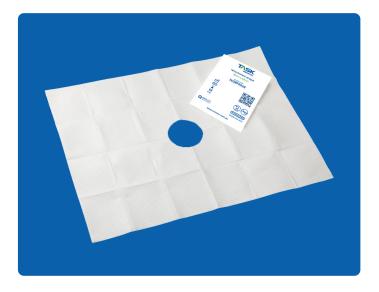

# Fenestrated Drape 50cm x 68cm

Task Medical Fenestrated Drape, is ideal for many surgical and therapeutic procedures and to help protect patients and medical staff from bacterial transfer.

#### **Product Information**

- Peel pack
- Antistatic
- 4 ply poly-lined
- Individually sterile packed
- Folded design that is easy to open
- 10cm diameter fenestration
- Non-woven fabric
- Single use only
- EO sterilised