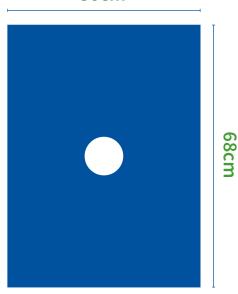

# Fenestrated Drape 50cm x 68cm

Task Medical Fenestrated Drape, is ideal for many surgical and therapeutic procedures and to help protect patients and medical staff from bacterial transfer.

#### 50cm

#### **Product Information**

- Peel pack
- Antistatic
- 4 ply poly-lined
- Individually sterile packed
- Folded design that is easy to open
- 10cm diameter fenestration
- Non-woven fabric
- Single use only
- EO sterilised