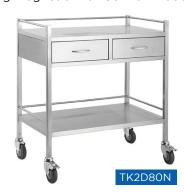

#### Single two drawer

### Stainless steel trolleys

Task Medical trolleys are made from high grade 304 stainless steel throughout, with double safety folds and smooth welding.

The top and bottom shelves are surrounded by safety rails on all three sides. Movability is made easy by 95mm smooth rolling castors with lock brakes on the front. The drawers are soft closing magnetic with German made ball bearing runners.