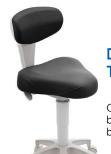

#### **Doctors Stool** T Seat

Comfort seat and backrest supports body and spine

Black