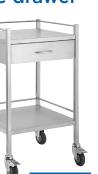

## Single one drawer

### Stainless steel trolleys

Task Medical trolleys are made from high grade 304 stainless steel throughout, with double safety folds and smooth welding.

The top and bottom shelves are surrounded by safety rails on all three sides. Movability is made easy by 95mm smooth rolling castors with lock brakes on the front. The drawers are soft closing magnetic with German made ball bearing runners.