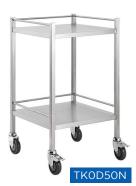

## Single no drawer

### Stainless steel trolleys

Task Medical trolleys are made from high grade 304 stainless steel throughout, with double safety folds and smooth welding.

The top and bottom shelves are surrounded by safety rails on all three sides. Movability is made easy by 95mm smooth rolling castors with lock brakes on the front. The drawers are soft closing magnetic with German made ball bearing runners.