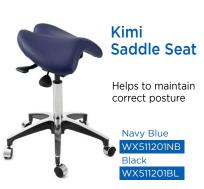

#### Kimi Saddle Seat with Back

Relieve stress from knees and hips

Navy Blue

WX511202NE Black