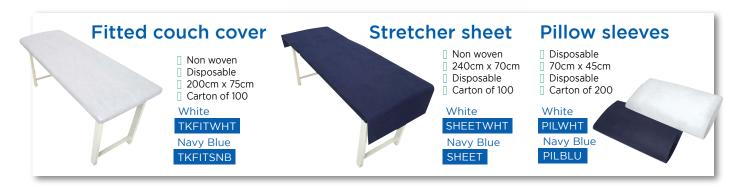

taskmedical.com.au







## Task Medical Tourniquet Quality product made in Germany

Proven for daily use in hospitals, medical practices, and for paramedics.

- Skin-friendly, flexible and soft ribbon 25 mm wide
- Sturdy safety snap closure
- One-hand operation
- Metalfree
- No squeezing or pinching of the skin
- Latex free











equipment & consumables



# Versatile, popular product





TKMR50



TKMR58



TKMR25



















### Premium quality stools at affordable prices



#### **Premium Round Stool**

Single lever for height adjustment

Navy Blue

WX002327NB Black

WX002327BL

Grey Teal

#### Comfort **Line Stool**

140mm / 200mm lift adjustment

Navy Blue

WX002908NB Black

WX002908BI

Grey Teal



#### Ascot Standard Saddle Seat

Design and built for ergonomics and comfort

Navy Blue

Black WX5105S02BL





#### **Doctors Stool** T Seat

Comfort seat and backrest supports body and spine

Black



#### **Duma** Doctor's Seat

Fully supported body and spine in a sedentary position

Navy Blue

WXDUMANB



#### **Ascot Standard** Saddle Seat Back

Backrest provides more support for longer working t