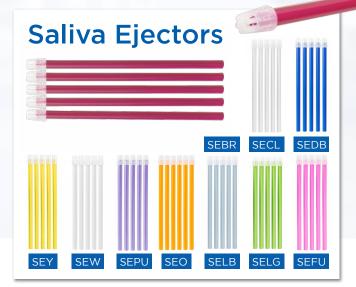

Tubeless soft ride tyres & park brake Double POM glass ball bearing wheel axles
- Waterproof padded seat, back & armrests
- Approved Standard EN12183 and ISO 7176







## Single no drawer



## Single one drawer



#### Single two drawer



### Single three drawer



## Single four drawer



## Mayo instrument



TKMT3L

### Stainless steel trolleys

Task Medical trolleys are made from high grade 304 stainless steel throughout, with double safety folds and smooth welding.

The top and bottom shelves are surrounded by safety rails on all three sides. Movability is made easy by 95mm smooth rolling castors with lock brakes on the front. The drawers are soft closing magnetic with German made ball bearing runners.













equipment & consumables







for more information visit