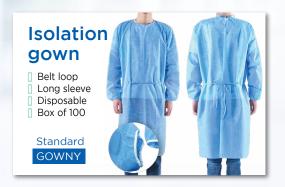

## Task Medical Tourniquet Quality product made in Germany

Proven for daily use in hospitals, medical practices, and for paramedics.

- Skin-friendly, flexible and soft ribbon 25 mm wide
- Sturdy safety snap closure
- One-hand operation
- Metalfree
- No squeezing or pinching of the skin
- Latex free