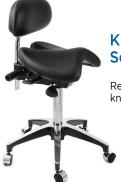

#### Ascot Standard Saddle Seat

Design and built for ergonomics and comfort

Navy Blue

Black WX5105S02BL

#### Kimi Saddle Seat with Back

Relieve stress from knees and hips

Navy Blue

WX511202NE Black