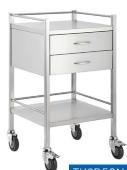

#### Single two drawer

### Stainless steel trolleys

Task Medical trolleys are made from high grade 304 stainless steel throughout, with double safety folds and smooth welding.

The top and bottom shelves are surrounded by safety rails on all three sides. Movability is made easy by 95mm smooth rolling castors with lock brakes on the front. The drawers are soft closing magnetic with German made ball bearing runners.