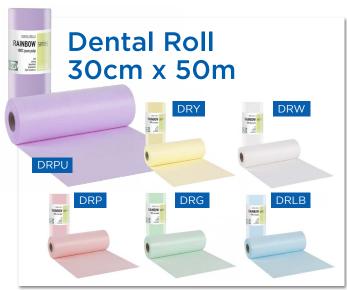

eless soft ride tyres & park brake Double POM glass ball bearing wheel axles
- Waterproof padded seat, back & armrests
- Approved Standard EN12183 and ISO 7176







## Single no drawer



## Single one drawer



#### Single two drawer



### Single three drawer



## Single four drawer



## Mayo instrument



TKMT3L

### Stainless steel trolleys

Task Medical trolleys are made from high grade 304 stainless steel throughout, with double safety folds and smooth welding.

The top and bottom shelves are surrounded by safety rails on all three sides. Movability is made easy by 95mm smooth rolling castors with lock brakes on the front. The drawers are soft closing magnetic with German made ball bearing runners.













equipment & consumables







for more information visit