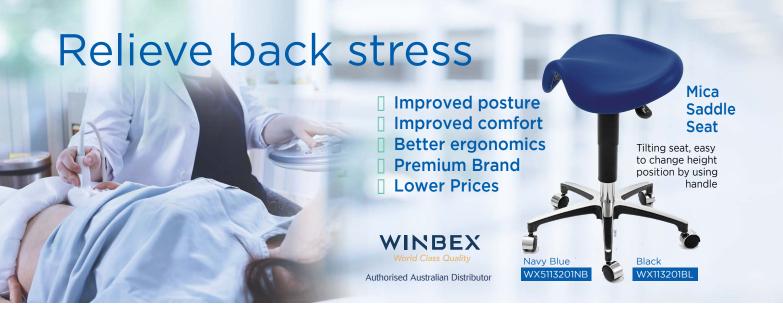

### Premium quality stools at affordable prices

#### Ascot Standard Saddle Seat

Design and built for ergonomics and comfort

Navy Blue

Black WX5105S02BL

#### **Ascot Standard** Saddle Seat Back

Backrest provides more support for longer working times

Navy Blue

WX511114NB