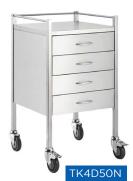

## Single four drawer

### Stainless steel trolleys

Task Medical trolleys are made from high grade 304 stainless steel throughout, with double safety folds and smooth welding.

The top and bottom shelves are surrounded by safety rails on all three sides. Movability is made easy by 95mm smooth rolling castors with lock brakes on the front. The drawers are soft closing magnetic with German made ball bearing runners.