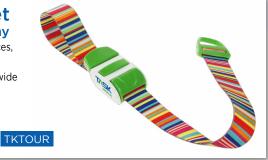

## Task Medical Tourniquet Quality product made in Germany

Proven for daily use in hospitals, medical practices, and for paramedics.

- Skin-friendly, flexible and soft ribbon 25 mm wide
- Sturdy safety snap closure
- One-hand operation
- Metalfree
- No squeezing or pinching of the skin
- Latex free

# Versatile, popular product

TKMR50

TKMR58

TKMR25