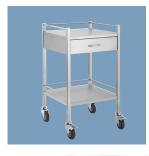

## Single one drawer

### Stainless steel trolleys

Task Medical trolleys are made from high grade 304 stainless steel throughout, with double safety folds and smooth welding.

The top and bottom shelves are surrounded by safety rails on all three sides. Movability is made easy by 95mm smooth rolling castors with lock brakes on the front. The drawers are soft closing magnetic with German made ball bearing runners.