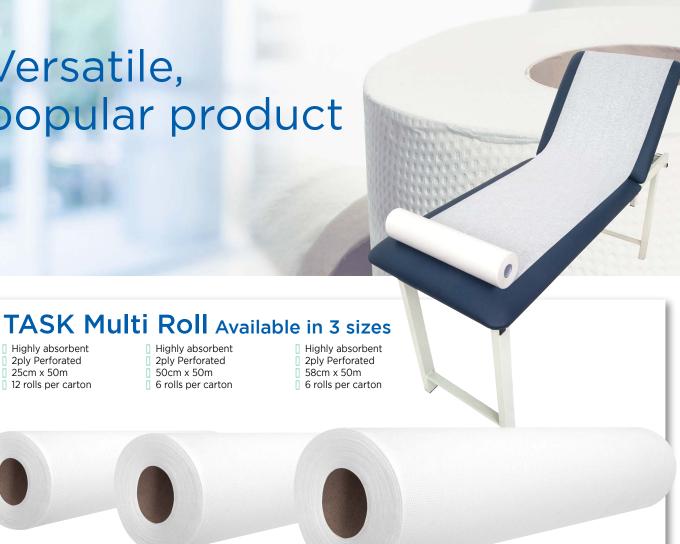

taskmedical.com.au







## Task Medical Tourniquet Quality product made in Germany

Proven for daily use in hospitals, medical practices, and for paramedics.

- Skin-friendly, flexible and soft ribbon 25 mm wide
- Sturdy safety snap closure
- One-hand operation
- Metalfree
- No squeezing or pinching of the skin
- Latex free











equipment & consumables



# Versatile, popular product





TKMR50



TKMR58



TKMR25



















### Premium quality stools at affordable prices



#### **Premium Round Stool**

Single lever for height adjustment

Navy Blue

WX002327NB Black

WX002327BL

Grey Teal

#### Comfort **Line Stool**

140mm / 200mm lift adjustment

Navy Blue

WX002908NB Black

WX002908BI

Grey Teal



#### Ascot Standard Saddle Seat

Design and built for ergonomics and comfort

Navy Blue

Black WX5105S02BL





#### **Doctors Stool** T Seat

Comfort seat and backrest supports body and spine

Black



#### **Duma** Doctor's Seat

Fully supported body and spine in a sedentary position

Navy Blue

WXDUMANB



#### **Ascot Standard** Saddle Seat Back

Backrest provides more support for longer working times

Navy Blue

WX511114NB



#### Kimi Saddle Seat with Back