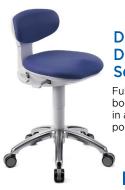

#### **Duma** Doctor's Seat

Fully supported body and spine in a sedentary position

Navy Blue

WXDUMANB