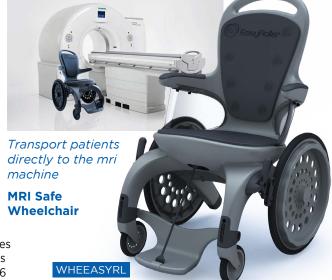

### Easy roller mri safe wheel chair

Certified MR safe (7 Tesla) by Siemens and Phillips

recyclable PE and PA thermoplastics

#### 100% non metalic non magnetic

EasyRoller has been especially designed as a MR SAFE patient transport device for use in hospitals and MR laboratories. Patients can easily be moved through the entire hospital and all the way through the MRI room without interfering with the MRI equipment. Norwegian design, German made.

- No metal parts Non metallic
- No maintenance recyclable plastic
- Easy maneuvering swivel wheel axle
- ☐ Tubeless soft ride tyres & park brake Double POM glass ball bearing wheel axles
- Waterproof padded seat, back & armrests
- Approved Standard EN12183 and ISO 7176