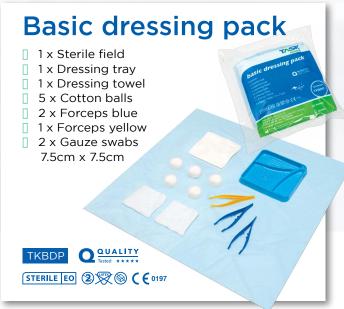

taskmedical.com.au







## Task Medical Tourniquet Quality product made in Germany

Proven for daily use in hospitals, medical practices, and for paramedics.

- Skin-friendly, flexible and soft ribbon 25 mm wide
- Sturdy safety snap closure
- One-hand operation
- Metalfree
- No squeezing or pinching of the skin
- Latex free











equipment & consumables



# Versatile, popular product





TKMR50



TKMR58



TKMR25



















### Premium quality stools at affordable prices



#### **Premium Round Stool**

Single lever for height adjustment

Navy Blue

WX002327NB Black

WX002327BL

Grey Teal

#### Comfort **Line Stool**

140mm / 200mm lift adjustment

Navy Blue

WX002908NB Black

WX002908BI

Grey Teal



#### Ascot Standard Saddle Seat

Design and built for ergonomics and comfort

Navy Blue

Black WX5105S02BL





#### **Doctors Stool** T Seat

Comfort seat and backrest supports body and spine

Black



#### **Duma** Doctor's Seat

Fully supported body and spine in a sedentary position

Navy Blue

WXDUMANB



#### **Ascot Standard** Saddle Seat Back

Backrest provides more support for longer working times

Navy Blue

WX511114NB



#### Kimi Saddle Seat with Back

Relieve stress from knees and hips