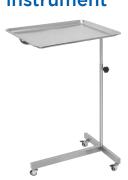

Phillips



recyclable PE and PA thermoplastics

#### 100% non metalic non magnetic

EasyRoller has been especially designed as a MR SAFE patient transport device for use in hospitals and MR laboratories. Patients can easily be moved through the entire hospital and all the way through the MRI room without interfering with the MRI equipment. Norwegian design, German made.



- No metal parts Non metallic
- No maintenance recyclable plastic
- Easy maneuvering swivel wheel axle
- ☐ Tubeless soft ride tyres & park brake Double POM glass ball bearing wheel axles
- Waterproof padded seat, back & armrests
- Approved Standard EN12183 and ISO 7176







## Single no drawer



## Single one drawer



#### Single two drawer



### Single three drawer



## Single four drawer



## Mayo instrument



TKMT3L

### Stainless steel trolleys

Task Medical trolleys are made from high grade 304 stainless steel throughout, with double safety folds and smooth welding.

The top and bottom shelves are surrounded by safety rails on all three sides. Movability is made easy by 95mm smooth rolling castors with lock brakes on the front. The drawers are soft closing magnetic with German made ball bearing runners.













equipment & consumables







for more information visit