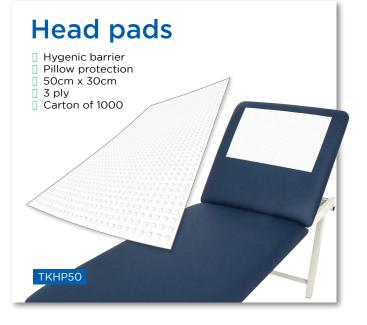

## Task Medical Tourniquet Quality product made in Germany

Proven for daily use in hospitals, medical practices, and for paramedics.

- Skin-friendly, flexible and soft ribbon 25 mm wide
- Sturdy safety snap closure
- One-hand operation
- Metalfree
- No squeezing or pinching of the skin
- Latex free