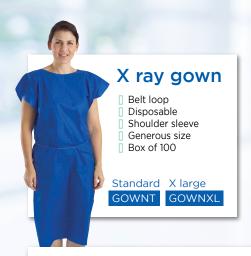

## Task Medical Tourniquet Quality product made in Germany

Proven for daily use in hospitals, medical practices, and for paramedics.

- Skin-friendly, flexible and soft ribbon 25 mm wide
- Sturdy safety snap closure
- One-hand operation
- Metalfree
- No squeezing or pinching of the skin
- Latex free