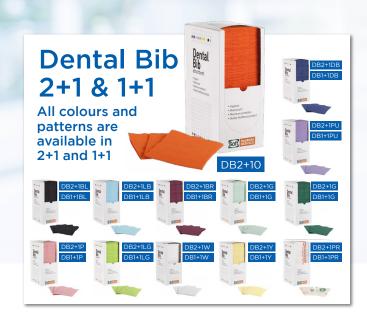

☐ Tubeless soft ride tyres & park brake Double POM glass ball bearing wheel axles
- Waterproof padded seat, back & armrests
- Approved Standard EN12183 and ISO 7176







## Single no drawer



## Single one drawer



#### Single two drawer



### Single three drawer



## Single four drawer



## Mayo instrument



TKMT3L

### Stainless steel trolleys

Task Medical trolleys are made from high grade 304 stainless steel throughout, with double safety folds and smooth welding.

The top and bottom shelves are surrounded by safety rails on all three sides. Movability is made easy by 95mm smooth rolling castors with lock brakes on the front. The drawers are soft closing magnetic with German made ball bearing runners.













equipment & consumables







for more information visit