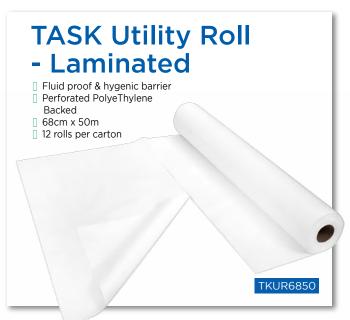

taskmedical.com.au







## Task Medical Tourniquet Quality product made in Germany

Proven for daily use in hospitals, medical practices, and for paramedics.

- Skin-friendly, flexible and soft ribbon 25 mm wide
- Sturdy safety snap closure
- One-hand operation
- Metalfree
- No squeezing or pinching of the skin
- Latex free











equipment & consumables



# Versatile, popular product





TKMR50



TKMR58



TKMR25



















### Premium quality stools at affordable prices



#### **Premium Round Stool**

Single lever for height adjustment

Navy Blue

WX002327NB Black

WX002327BL

Grey Teal

#### Comfort **Line Stool**

140mm / 200mm lift adjustment

Navy Blue

WX002908NB Black

WX002908BI

Grey Teal



#### Ascot Standard Saddle Seat

Design and built for ergonomics and comfort

Navy Blue

Black WX5105S02BL





#### **Doctors Stool** T Seat

Comfort seat and backrest supports body and spine

Black



#### **Duma** Doctor's Seat

Fully supported body and spine in a sedentary position

Navy Blue

WXDUMANB



#### **Ascot Standard** Saddle Seat Back

Backrest provides more support for longer working times

Navy Blue

WX511114NB



#### Kimi Saddle Seat with Back

Relieve str