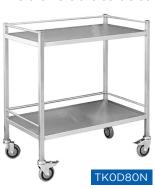

## Single no drawer

### Stainless steel trolleys

Task Medical trolleys are made from high grade 304 stainless steel throughout, with double safety folds and smooth welding.

The top and bottom shelves are surrounded by safety rails on all three sides. Movability is made easy by 95mm smooth rolling castors with lock brakes on the front. The drawers are soft closing magnetic with German made ball bearing runners.