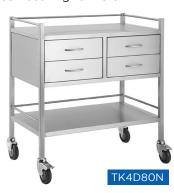

## Single four drawer

### Stainless steel trolleys

Task Medical trolleys are made from high grade 304 stainless steel throughout, with double safety folds and smooth welding.

The top and bottom shelves are surrounded by safety rails on all three sides. Movability is made easy by 95mm smooth rolling castors with lock brakes on the front. The drawers are soft closing magnetic with German made ball bearing runners.