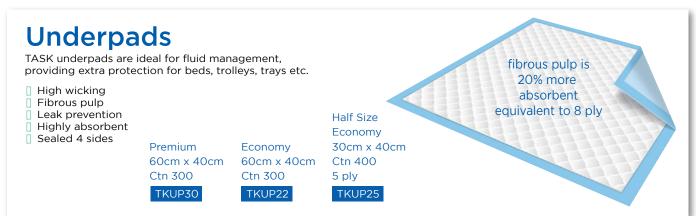

taskmedical.com.au







## Task Medical Tourniquet Quality product made in Germany

Proven for daily use in hospitals, medical practices, and for paramedics.

- Skin-friendly, flexible and soft ribbon 25 mm wide
- Sturdy safety snap closure
- One-hand operation
- Metalfree
- No squeezing or pinching of the skin
- Latex free











equipment & consumables



# Versatile, popular product





TKMR50



TKMR58



TKMR25



















### Premium quality stools at affordable prices



#### **Premium Round Stool**

Single lever for height adjustment

Navy Blue

WX002327NB Black

WX002327BL

Grey Teal

#### Comfort **Line Stool**

140mm / 200mm lift adjustment

Navy Blue

WX002908NB Black

WX002908BI

Grey Teal



#### Ascot Standard Saddle Seat

Design and built for ergonomics and comfort

Navy Blue

Black WX5105S02BL





#### **Doctors Stool** T Seat

Comfort seat and backrest supports body and spine

Black



#### **Duma** Doctor's Seat

Fully supported body and spine in a sedentary position

Navy Blue

WXDUMANB



#### **Ascot Standard** Saddle Seat Back

Backrest provides more support for longer working times

Navy Blue

WX511114NB



#### Kimi Saddle Seat with Back

Relieve stress from knees and hips

N