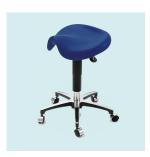

#### Ascot Standard Saddle Seat

Design and built for ergonomics and comfort

Navy Blue

Black WX5105S02BL

#### **Ascot Standard** Saddle Seat Back

Backrest provides more support for longer working times

Navy Blue

WX511114NB