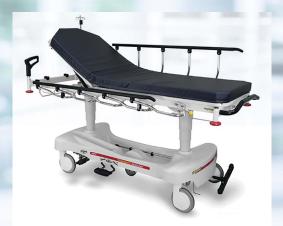

### Microscope Chair

Separate adjustment for seat height, seat tilt and back angle

Black

WX5113301BL

equipment & consumables

e200 transport stretcher

Equipped with a four-wheel brake system and a central fifth wheel which offers excellent mobility to provide the best safety for patients, the e200 provides durable quality and a 300kg weight capacity.

#### TKST200

- Foot pedal for hydraulic system control on both sides
- Integrated storage tray
- ☐ Two-section bed board / Collapsible side rails
- Drainage Bag clasp x 2 / Urinary Bag clasp x 2
- ☐ Foot controlled brake / Retractable steering fifth wheel
- Steer pedal for four wheels at both ends
- Head-end delivery push bar / Foot-end assist push bar
- Dual pneumatic assisted backrest
- ☐ Two stage movable IV pole x 1
- ☐ Two stage permanent folding IV pole x 1
- Velcro tape underneath the mattress
- ☐ Protective corner bumpers x 4
- ☐ Hook / jack for upright oxygen tank holder