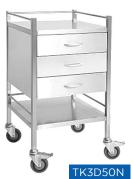

### Single three drawer

### Stainless steel trolleys

Task Medical trolleys are made from high grade 304 stainless steel throughout, with double safety folds and smooth welding.

The top and bottom shelves are surrounded by safety rails on all three sides. Movability is made easy by 95mm smooth rolling castors with lock brakes on the front. The drawers are soft closing magnetic with German made ball bearing runners.