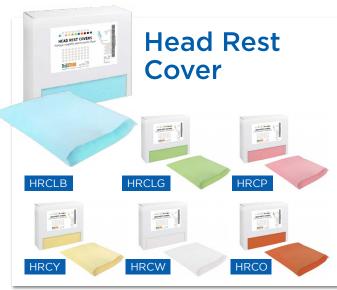

ubeless soft ride tyres & park brake Double POM glass ball bearing wheel axles
- Waterproof padded seat, back & armrests
- Approved Standard EN12183 and ISO 7176







## Single no drawer



## Single one drawer



#### Single two drawer



### Single three drawer



## Single four drawer



## Mayo instrument



TKMT3L

### Stainless steel trolleys

Task Medical trolleys are made from high grade 304 stainless steel throughout, with double safety folds and smooth welding.

The top and bottom shelves are surrounded by safety rails on all three sides. Movability is made easy by 95mm smooth rolling castors with lock brakes on the front. The drawers are soft closing magnetic with German made ball bearing runners.













equipment & consumables







for more information visit