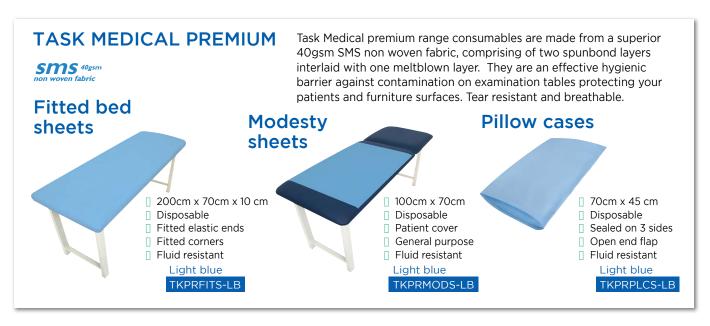

taskmedical.com.au







## Task Medical Tourniquet Quality product made in Germany

Proven for daily use in hospitals, medical practices, and for paramedics.

- Skin-friendly, flexible and soft ribbon 25 mm wide
- Sturdy safety snap closure
- One-hand operation
- Metalfree
- No squeezing or pinching of the skin
- Latex free











equipment & consumables



# Versatile, popular product





TKMR50



TKMR58



TKMR25



















### Premium quality stools at affordable prices



#### **Premium Round Stool**

Single lever for height adjustment

Navy Blue

WX002327NB Black

WX002327BL

Grey Teal

#### Comfort **Line Stool**

140mm / 200mm lift adjustment

Navy Blue

WX002908NB Black

WX002908BI

Grey Teal



#### Ascot Standard Saddle Seat

Design and built for ergonomics and comfort

Navy Blue

Black WX5105S02BL





#### **Doctors Stool** T Seat

Comfort seat and backrest supports body and spine

Black



#### **Duma** Doctor's Seat

Fully supported body and spine in a sedentary position

Navy Blue

WXDUMANB



#### **Ascot Standard** Saddle Seat Back

Backrest provides more support for longer working tim