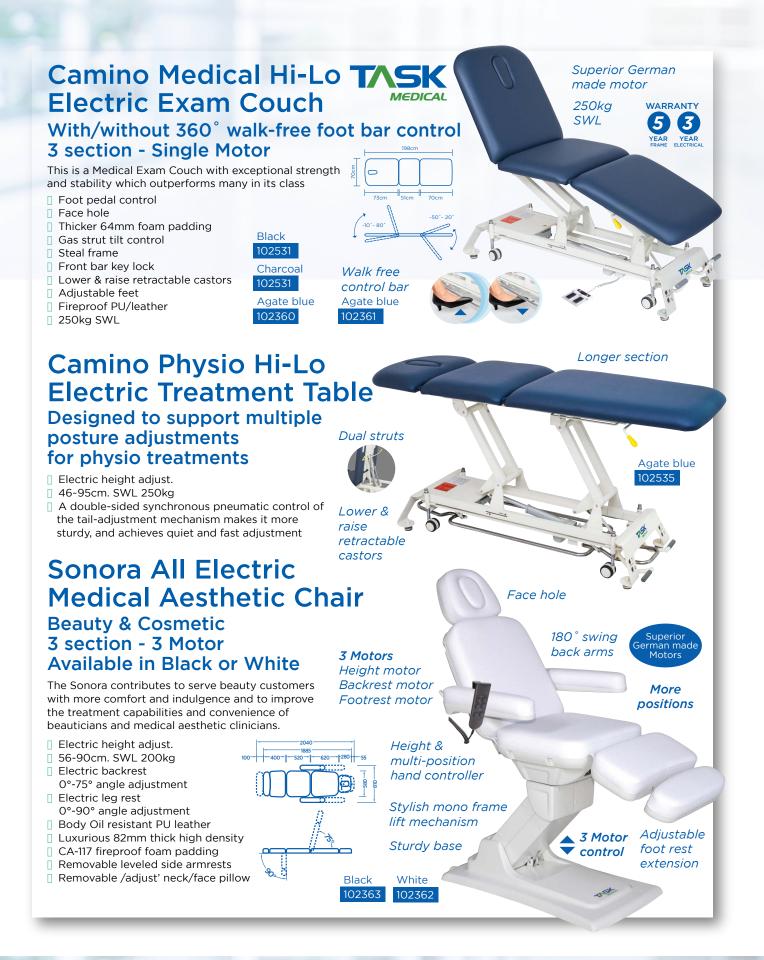

Easy maneuvering swivel wheel axle
- ☐ Tubeless soft ride tyres & park brake Double POM glass ball bearing wheel axles
- Waterproof padded seat, back & armrests
- Approved Standard EN12183 and ISO 7176







## Single no drawer



## Single one drawer



#### Single two drawer



### Single three drawer



## Single four drawer



## Mayo instrument



TKMT3L

### Stainless steel trolleys

Task Medical trolleys are made from high grade 304 stainless steel throughout, with double safety folds and smooth welding.

The top and bottom shelves are surrounded by safety rails on all three sides. Movability is made easy by 95mm smooth rolling castors with lock brakes on the front. The drawers are soft closing magnetic with German made ball bearing runners.













equipment & consumables







for more information visit