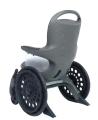

### Easy roller mri safe wheel chair

Certified MR safe (7 Tesla) by Siemens and Phillips

recyclable PE and PA thermoplastics

#### 100% non metalic non magnetic

EasyRoller has been especially designed as a MR SAFE patient transport device for use in hospitals and MR laboratories. Patients can easily be moved through the entire hospital and all the way through the MRI room without interfering with the MRI equipment. Norwegian design, German made.

- No metal parts Non metallic
- No maintenance recyclable plastic
- Easy maneuvering swivel wheel axle
- ☐ Tubeless soft ride tyres & park brake Double POM glass ball bearing wheel axles
- Waterproof padded seat, back & armrests
- Approved Standard EN12183 and ISO 7176