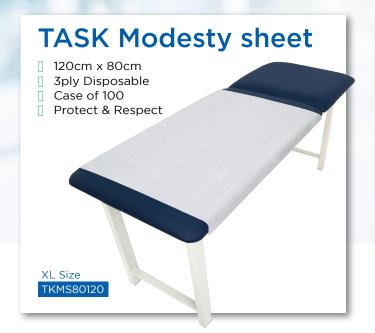

taskmedical.com.au







## Task Medical Tourniquet Quality product made in Germany

Proven for daily use in hospitals, medical practices, and for paramedics.

- Skin-friendly, flexible and soft ribbon 25 mm wide
- Sturdy safety snap closure
- One-hand operation
- Metalfree
- No squeezing or pinching of the skin
- Latex free











equipment & consumables



# Versatile, popular product





TKMR50



TKMR58



TKMR25



















### Premium quality stools at affordable prices



#### **Premium Round Stool**

Single lever for height adjustment

Navy Blue

WX002327NB Black

WX002327BL

Grey Teal

#### Comfort **Line Stool**

140mm / 200mm lift adjustment

Navy Blue

WX002908NB Black

WX002908BI

Grey Teal



#### Ascot Standard Saddle Seat

Design and built for ergonomics and comfort

Navy Blue

Black WX5105S02BL





#### **Doctors Stool** T Seat

Comfort seat and backrest supports body and spine

Black



#### **Duma** Doctor's Seat

Fully supported body and spine in a sedentary position

Navy Blue

WXDUMANB



#### **Ascot Standard** Saddle Seat Back

Backrest provides more support for longer working times

Navy Blue

WX511114NB



#### Kimi Saddle Seat with Back

Relieve stress from knees and hip