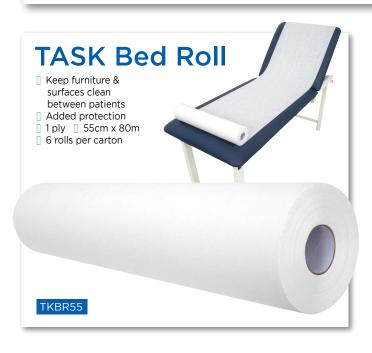

taskmedical.com.au







## Task Medical Tourniquet Quality product made in Germany

Proven for daily use in hospitals, medical practices, and for paramedics.

- Skin-friendly, flexible and soft ribbon 25 mm wide
- Sturdy safety snap closure
- One-hand operation
- Metalfree
- No squeezing or pinching of the skin
- Latex free











equipment & consumables



# Versatile, popular product





TKMR50



TKMR58



TKMR25



















### Premium quality stools at affordable prices



#### **Premium Round Stool**

Single lever for height adjustment

Navy Blue

WX002327NB Black

WX002327BL

Grey Teal

#### Comfort **Line Stool**

140mm / 200mm lift adjustment

Navy Blue

WX002908NB Black

WX002908BI

Grey Teal



#### Ascot Standard Saddle Seat

Design and built for ergonomics and comfort

Navy Blue

Black WX5105S02BL





#### **Doctors Stool** T Seat

Comfort seat and backrest supports body and spine

Black



#### **Duma** Doctor's Seat

Fully supported body and spine in a sedentary position

Navy Blue

WXDUMANB



#### **Ascot Standard** Saddle Seat Back

Backrest provides more support for longer working times

Navy Blue

WX511114NB



#### Kimi Saddle Seat with Back

R