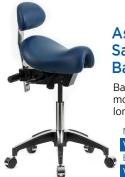

#### **Ascot Standard** Saddle Seat Back

Backrest provides more support for longer working times

Navy Blue

WX511114NB