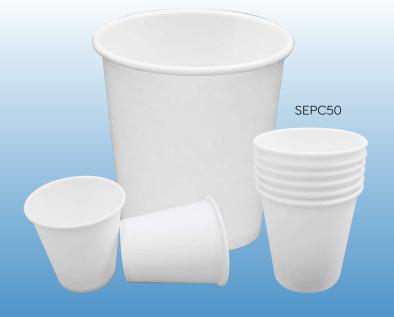

## Recyclable, Biodegradable & Compostable products, which are disposable and ecofriendly.

50mL Multi ⊕ Cups

30mL Multi ⊕ Cups

- © Recyclable\*
- **\Pi** Latex free
- **Ost effective**
- Diquid & Food Safe
- Single patient use for contamination control
- **\times** Light Weight yet robust construction for spill prevention
- Multi-Functional across numerous types of usage
- 2 (2) (LATEX